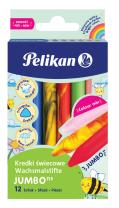

## What types of wax crayons does Pelikan offer?

Triangular and soft wax crayons in jumbo size for small hands. New pastel colours and 2 in 1 to spark imagination and give a wide range to express creativity.

#### Triangular Jumbo regular Folding box

12 pieces

Water resistant

Triangular jumbo size wax crayons in regular colours

#### Triangular Jumbo mix Folding box

12 pieces & 24 pieces

Water resistant

Triangular jumbo size wax crayons in: regular, pastel and mixed colours

### Presentations

FOLDING BOX

FOLDING BOX W/12 PIECES

FOLDING BOX W/12 PIECES