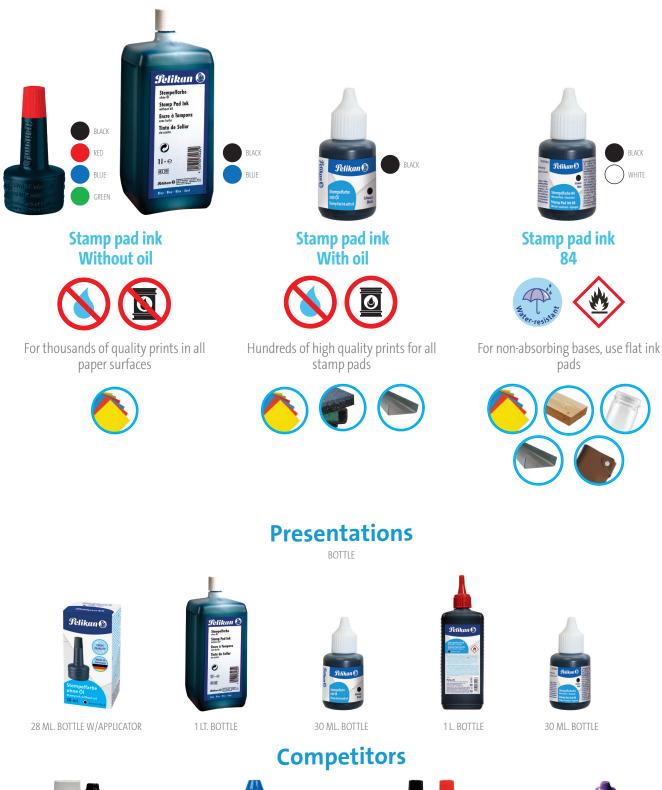

# Stamping

« Thousands of high quality imprints »

## Terminology

## Stamping

### What makes a quality stamp?

A high-quality stamp is achieved when the stamp has good defined texture that makes a clear and distinguishable print of all elements, letters and images.

But a good stamp is nothing without a high-quality stamp pad and stamping ink, it must have the optimal formulation to allow good covering capabilities, quick drying to avoid the ink to spread in surfaces creating unreadable impressions and solid color to allow a high number of readable imprints.

## **Plastic case**

STAMPO

FABER CASTELL STAMP PAD

Refillable

## Metal case

For ten of thousands of stamp imprints Label of the dye color with signal strip around the diameter Refillable with Pelikan stamp ink 4k

STAMPO

#### **Stamp Pad** Small • Medium • Large

For ten of thousands of stamp imprints Uninked stamp pad

Ready to be filled with Pelikan stamp ink 4k

STAFFORD METALLIC STAMP PAD

STAMP PAD

AZOR METALLIC STAMP PAD

125

## Stamp pad ink

AZOR RODAPLICA

KORES

INK STAMP

SAKET STAMP PAD INK