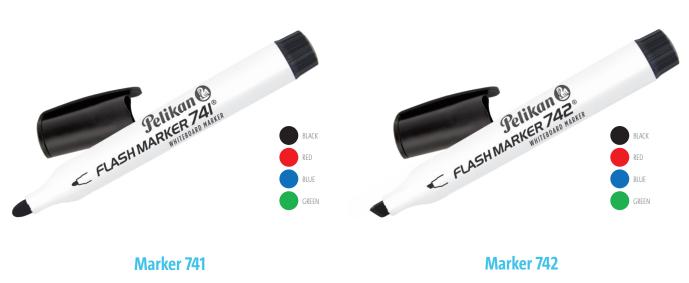

### MARKER 741 & 742

#### Whiteboard marker

741 Round tip • 742 Chisel tip

#### To expand ideas wich can grow

Ink with excellent flow and performance, easy to wipe off, resists more than 48 hours cap-off time and doesn't stain. For school and office use.

Pelikan®

Pelikar

C MARK

Pel