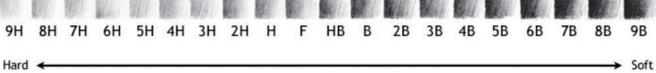

### **Pencil grades**

A pencil that has a lead made of more clay mixed with the graphite is a stronger pencil. They differ, on the one hand, with the letter H (from English hard = hard) and B (from English black = black), and, on the other hand, with a number from 1 to 4, with the number 4 being the hardest. There may also be combinations of the letters.