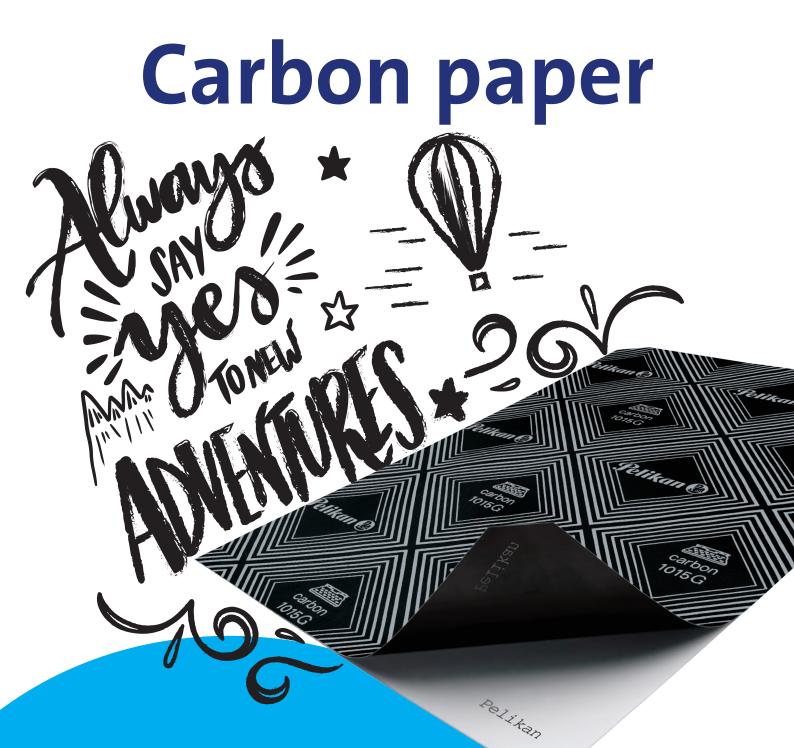

## Carbon paper facts

### What makes Pelikan's carbon paper the best option?

Our products have non-toxic, natural based components and FSC Certified paper which assures our costumers that our products come from responsibly managed forests that provide environmental, social and economic benefits.

## How to differentiate between handwriting and typewriting carbon paper?

As an overall worldwide rule all blue inked carbon paper is hand copy use and all black inked carbon paper is used for typewriting machines.

### What makes a quality carbon paper?

A high-quality carbon paper must have a formula which is specifically design for its use:

#### For handwriting

The formula is softer and allows for an easy use to perform hand imprints with different types of hand tools or writing accessories like pens and pencils with have different nibs and point widths.

#### For typewriting

The formula is of a harder nature, usually design to hold the focus impact point created by a typewriter type point.

Pelikan