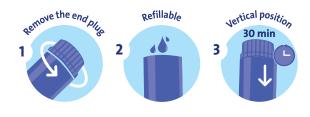

### **Ink refill process**

#### Once the marker runs out of ink

- 1. Remove the end plug of the marker.
- **2.** Apply 200 drops of Pelikan ink inside the container, place the plug in its original position.
- **3.** Place the marker with the tip facing down, wait 25 to 30 minutes and use the marker as usual.