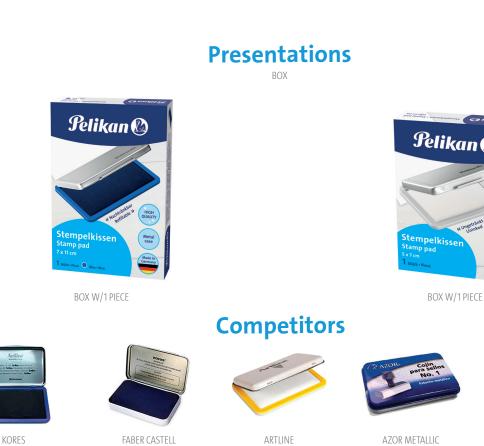

## **Plastic case**

STAMPO

FABER CASTELL STAMP PAD

Refillable

## Metal case

For ten of thousands of stamp imprints Label of the dye color with signal strip around the diameter Refillable with Pelikan stamp ink 4k

STAMPO

#### **Stamp Pad** Small • Medium • Large

For ten of thousands of stamp imprints Uninked stamp pad

Ready to be filled with Pelikan stamp ink 4k

STAFFORD METALLIC STAMP PAD

STAMP PAD

AZOR METALLIC STAMP PAD