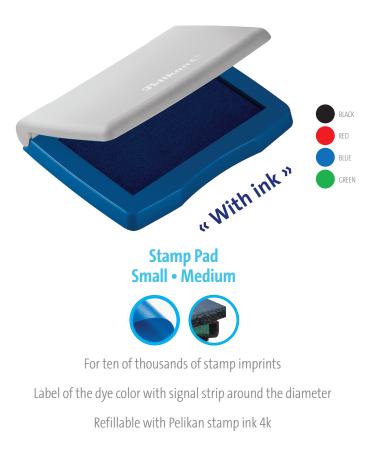

## Metal case

For ten of thousands of stamp imprints Label of the dye color with signal strip around the diameter Refillable with Pelikan stamp ink 4k

STAMPO

#### **Stamp Pad** Small • Medium • Large

For ten of thousands of stamp imprints Uninked stamp pad

Ready to be filled with Pelikan stamp ink 4k

STAFFORD METALLIC STAMP PAD

STAMP PAD

AZOR METALLIC STAMP PAD