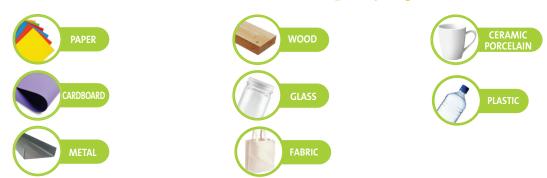

Pelikan®

# Felt pens

 $\Delta$ 

# Never stop colouring



# Terminology



Washes out with water.



Product **unsuitable for children** that are younger than three years old.



Formula has **no dangerous** substances that could create any harmful reaction if ingested or inhaled.



Assortment with a variety of **intense colours**.



**Tip** that allows you to draw thin (0,6 mm) lines.



Assortment with a variety of **metallic colours**.



Product includes a tip that allows **two-line widths**.



Assortment with a variety of **pastel colours**.



Includes a ventilated cap to meet **ISO 11540** standards: Specification for caps to reduce the risk of asphyxiation.



**QR Code** scan to explore additional content of each product. Included in packaging.

### Materials Iconography



gomen coloren nu

# Felt pens

#### What is the key of a felt pen?

An effective felt pen should have high ink flow to produce smooth, even lines. Its colours should be highly saturated, which can create bold, bright art projects.

Its tip size and form determinates the width of the lines it creates and therefore the uses that each type has as colouring, text, lettering, etc.

#### What types of felt pens does Pelikan offer?

Colorella<sup>®</sup> Magic

Felt tip pen with changing colour ink.

**Colorella® Pastel** 

Felt tip pen with charming pastel tones.

#### **Colorella® Metallic**

Multi purpose felt tip pen with ink permanent on porous surfaces and erasable on non-porous surfaces. Create metallic effect on drawings.

#### **Colorella® Textile**

Felt tip pen for textile applicatio