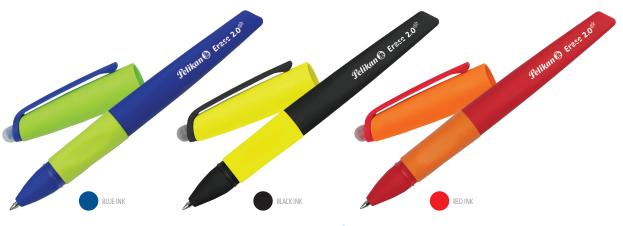

### ERASE 2.0®

#### Erase 2.0®

Erasable gel pen that allows you to write, erase and rewrite without damaging the paper

Sensitive thermal gel ink that disappears with friction

Soft writing and erase clean

Eraser that does not wear, does not tear and does not leave clumps

Ergonomic rubber grip and youthful design

Available spare parts

Midpoint 0.7mm