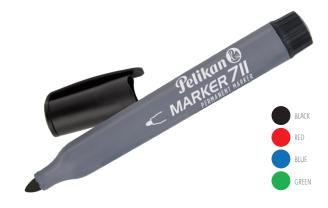

### MARKER 710 & 711

#### Permanent marker

710 Chisel tip • 711 Round tip

#### To name important things that stay in time

Waterproof ink that allows you to mark or write on any surface including wood, cardboard, plastic, fabric, metal etc. It is a fast drying, non-toxic ink for any use.

#### **Permanent Marker 710**

Marker with a slight conical shape and twist/off plug refillable version

For almost all surfaces

Pelikan 🕲

MARKER 710

DISPLAY BOX W/10 PIECES

7

#### **Permanent Marker 711**

Marker with a slight conical shape and twist/off plug refillable version

For almost all surfaces