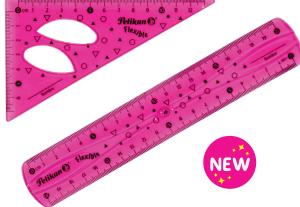

## **Flexible ruler**

#### Flexible ruler 30 cm

Metric system Practical and unbreakable Available in two translucid colors

### Presentations

POLYBAG

POLYBAG W/1 PIECE