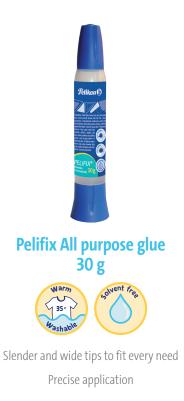

#### All-purpose glue

With a PVP based formula our solvent free universal glue provides effective adhesion to a wide range of surfaces with effective performance.