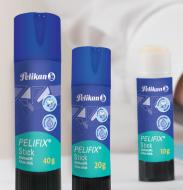

#### **Glue sticks**

Made of a solvent free , PVP based formula, our glue sticks provide smooth dry application.

# **Glue sticks**

Excellent for school and office use

Soft application

#### **Pelifix design stick** 10 g

Excellent for kids use with fun colorful designs

Soft application

### **Presentations**

BLISTER CARD • DISPLAY BOX • TRAY

BLISTER CARD W/2 PIECES

10 GR TRAY W/30 PIECES • 20 GR TRAY W/24 PIECES 40 GR TRAY W/12 PIECES

BLISTER CARD W/3 PIECES

DISPLAY BOX W/60 PIECES

PRITT

**Competitors** 