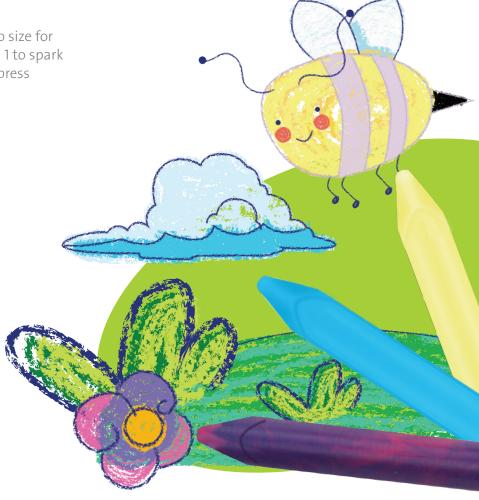

## What types of wax crayons does Pelikan offer?

Triangular and soft wax crayons in jumbo size for small hands. New pastel colours and 2 in 1 to spark imagination and give a wide range to express creativity.

# Triangular

NEW Triangular:

#### Triangular Jumbo regular Folding box

12 pieces

Water resistant

Triangular jumbo size wax crayons in regular colours

#### Triangular Jumbo mix Folding box

12 pieces & 24 pieces

Water resistant

Triangular jumbo size wax crayons in: regular, pastel and mixed colours