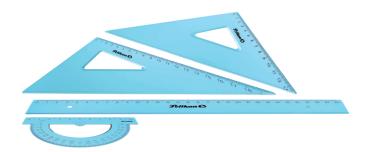

#### **Rulers**

To trace and measure different kind of geometric shapes in school, 30 cm is ideal for the average use, but smaller sizes are equally useful and practical, and the student can easily keep it in the pencil pouch.

#### **Geometric Square**

To trace and measure different kind of geometric shapes in school, very important to have the proper angles.

#### **Geometric sets**

Set with rulers, squares in different sizes, protractor and ocasionally a compass.

**20 cm** is the total length of the drawing instrument.

**30 cm** is the total length of the drawing instrument.