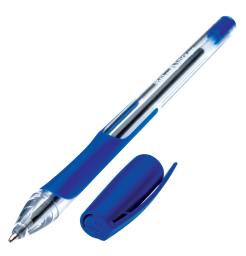

#### **Stick super soft**

Stick super soft Ballpoint pen with extra soft ink Midpoint 1.0 mm

M

**Stick Pro** 

Ballpoint pen with extra soft ink and ergonomic grip zone

Stroke width 0.3 mm

Midpoint 0.7 mm