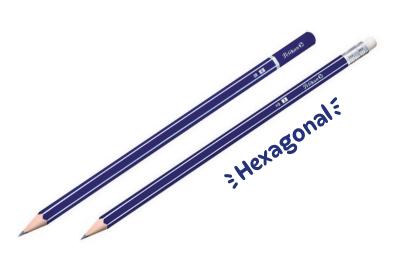

## Hexagonal

### **Folding box**

12 Traditional hexagonal shape With coloured eraser on each pencil

### **Folding box**

Traditional hexagonal shape with water soluble lead

Intensive colour application

Includes hairbrush

Pelikan 🕲

Áquarell Buntstifte

12 start star

#### **Presentations**

FOLDING BOX

FOLDING BOX W/12 PIECES

ERASABLE COLOURED P.

HELIX ERASABLE COLOURING P.

GIOTTO

time in GIOTTO

FOLDING BOX W/12 PIECES