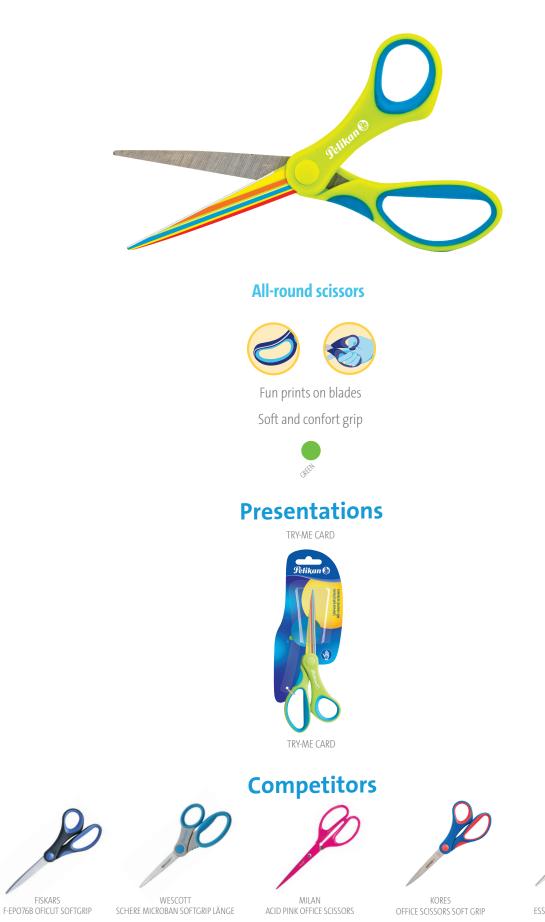

# **Global Scissors**

MAPED FABER CASTELL 476010

181549

MAPED ZENOA

WESTCOTT E-21580 00

WEDO 7333009

KORES SCH35140

MAPED SENSOFT 3D

## **Global Scissors**

FISKARS

MAPED ESSENTIALS GREEN 17 CM 07

A sparkling way to colour, draw and give texture to any idea