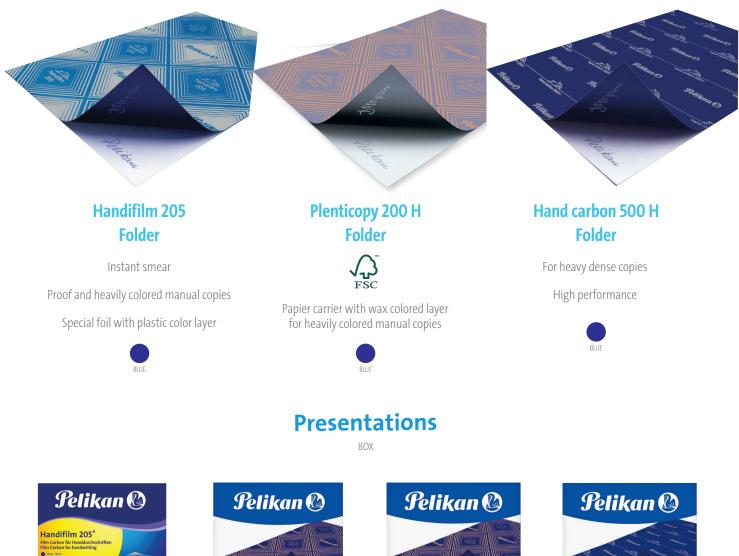

## Carbon paper facts

### What makes Pelikan's carbon paper the best option?

Our products have non-toxic, natural based components and FSC Certified paper which assures our costumers that our products come from responsibly managed forests that provide environmental, social and economic benefits.

## How to differentiate between handwriting and typewriting carbon paper?

As an overall worldwide rule all blue inked carbon paper is hand copy use and all black inked carbon paper is used for typewriting machines.

### What makes a quality carbon paper?

A high-quality carbon paper must have a formula which is specifically design for its use:

#### For handwriting

The formula is softer and allows for an easy use to perform hand imprints with different types of hand tools or writing accessories like pens and pencils with have different nibs and point widths.

#### For typewriting

The formula is of a harder nature, usually design to hold the focus impact point created by a typewriter type point.

Pelikan