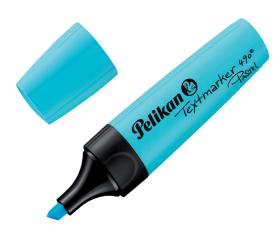

# Highlighters

« Highlight what matters »

3 line widths.

Pelikan Der 490°

ty Pelikan @ Martin of the

# Highlighters

Water Chisel tip Shine width

#### **Textmarker 490**

Universal water-based ink Special tip for highlighting in three widths Grip dimples

Twist-off cap