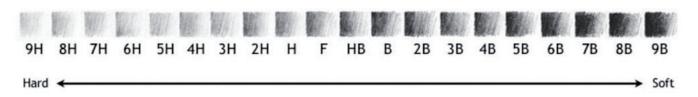

### **Pencil grades**

A pencil that has a lead made of more clay mixed with the graphite is a stronger pencil. They differ, on the one hand, with the letter H (from English hard = hard) and B (from English black = black), and, on the other hand, with a number from 1 to 4, with the number 4 being the hardest. There may also be combinations of the letters.