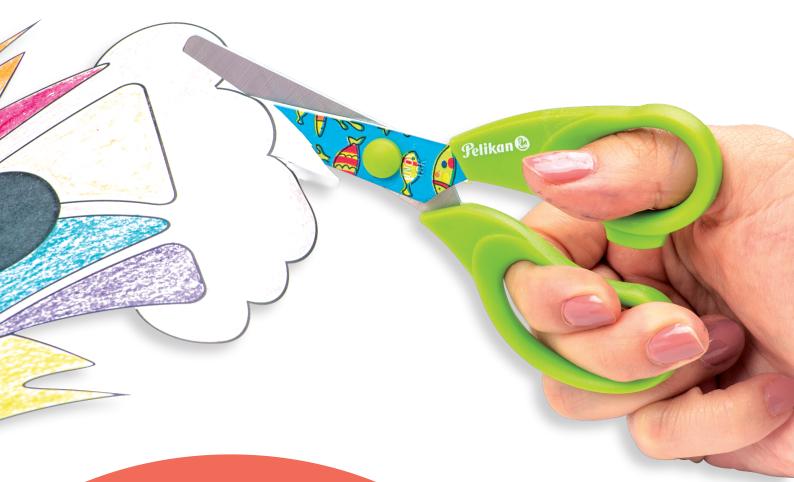

# Scissors

# Precise creativity

#### Handicraft Iscissors How to handle the scissors properly?

The thumb should be inside one eye of the scissors. The index finger should always be out (loose, to act as a guide). And the middle finger and the ring finger, inside the other eye.

### What is the key of a good scissors?

First of all, SAFETY, specially for the school scissor which the tip and the blade shall be harmless for the skin but with a proper cutting performance: Also the stainless avoid the corrosion of the blade and keeps it clean and safe. Of course the lever of comfort of the handle for the wellness of your fingers.