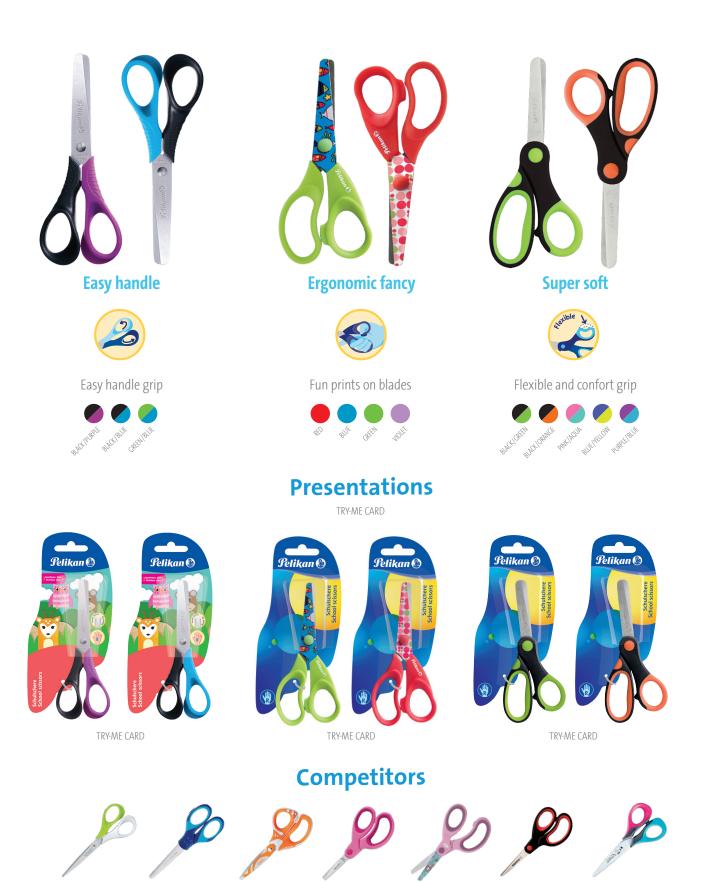

## Scissors

### What types of scissors does Pelikan offer?

#### **Easy Handle**

Handle which fits to the children hands and allows a better maniober of the scissor.

#### Ergonomic

The shape of the handle allows to fix the fingers in a comfortable and natural way that allows a better grip and a more friendly use.

#### Super soft grip

Ideal for long last use, specially for cutting large surfaces like carton. Its flexible holder keep the child thumb safe.

Healthy little hands

# **Global Scissors**

MAPED FABER CASTELL 476010

181549

MAPED ZENOA

WESTCOTT E-21580 00

WEDO 7333009

KORES SCH35140

MAPED SENSOFT 3D

## **Global Scissors**

FISKARS

MAPED ESSENTIALS GREEN 17 CM 07

A sparkling way to colour, draw and give texture to any idea