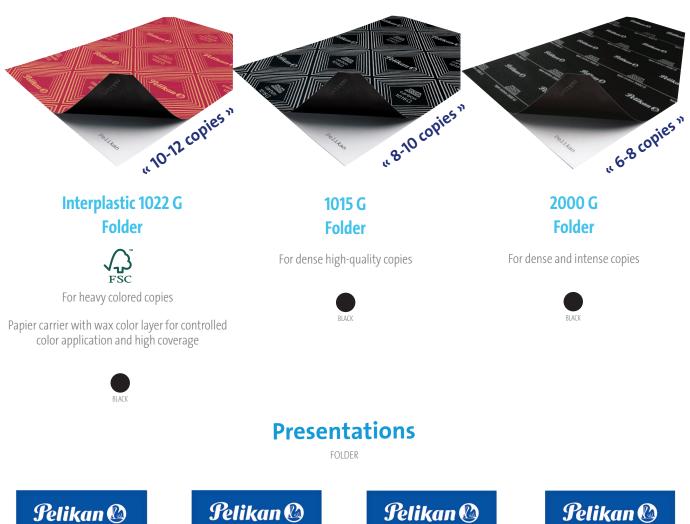

## **Carbon paper for typewriting**

**10 SHEETS FOLDER** 

STEPHENS

HANDCOPY

### **Competitors**

KORES CARBON PAPER

Carbon 1015 G

100 SHEETS FOLDER

8

NORMA CARBON PAPER

ype carbon 2000 (

100 SHEETS FOLDER

## **Carbon paper for handwriting**

100 SHEETS FOLDER

10 SHEETS FOLDER

100 SHEETS FOLDER

100 SHEETS FOLDER

STEPHENS HANDCOPY

### Competitors

KORES CARBON PAPER

CARBON PAPER