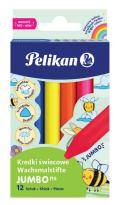

## What types of wax crayons does Pelikan offer?

Triangular and soft wax crayons in jumbo size for small hands. New pastel colours and 2 in 1 to spark imagination and give a wide range to express creativity.

#### Triangular Jumbo regular Folding box

12 pieces

Water resistant

Triangular jumbo size wax crayons in regular colours

#### Triangular Jumbo mix Folding box

12 pieces & 24 pieces

Water resistant

Triangular jumbo size wax crayons in: regular, pastel and mixed colours

### Presentations

FOLDING BOX

FOLDING BOX W/12 PIECES

FOLDING BOX W/12 PIECES