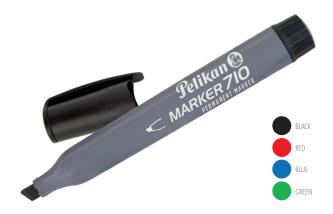

# Permanent markers

SIDE IP Pelikan® MARKER7

### MARKER 710 & 711

#### Permanent marker

710 Chisel tip • 711 Round tip

#### To name important things that stay in time

Waterproof ink that allows you to mark or write on any surface including wood, cardboard, plastic, fabric, metal etc. It is a fast drying, non-toxic ink for any use.