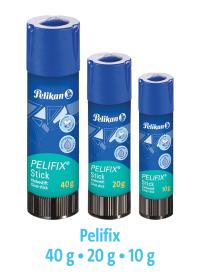

#### **Pelifix design stick** 10 g

Excellent for kids use with fun colorful designs

Soft application

### **Presentations**

BLISTER CARD • DISPLAY BOX • TRAY

BLISTER CARD W/2 PIECES

10 GR TRAY W/30 PIECES • 20 GR TRAY W/24 PIECES 40 GR TRAY W/12 PIECES

BLISTER CARD W/3 PIECES

DISPLAY BOX W/60 PIECES

PRITT

**Competitors** 