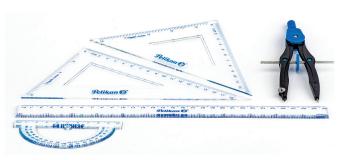

# Geometric Sets and rulers

20 Child Chi

Selikan 🕲

# **Geometric sets and rulers**

### What is the key of a good geometric set?

A correct scale of measures which allows the student to trace the right shape and a straight cut to draw straight lines as requested.

Pelikan C

Also a resistant material to avoid breaking with falls and hits.

# What types of geometric tools does Pelikan offer?

#### **Rulers**

To trace and measure different kind of geometric shapes in school, 30 cm is ideal for the average use, but smaller sizes are equally useful and practical, and the student can easily keep it in the pencil pouch.

#### **Geometric Square**

To trace and measure different kind of geometric shapes in school, very important to have the proper angles.

#### **Geometric sets**

Set with rulers, squares in different sizes, protractor and ocasionally a compass.

**20 cm** is the total length of the drawing instrument.

**30 cm** is the total length of the drawing instrument.

**13 cm** is the total length of the drawing instrument.

**18 cm** is the total length of the drawing instrument.

Ideal for children who need a **very resistant and safe** tool to work with.

Practical and **unbreakable** material.