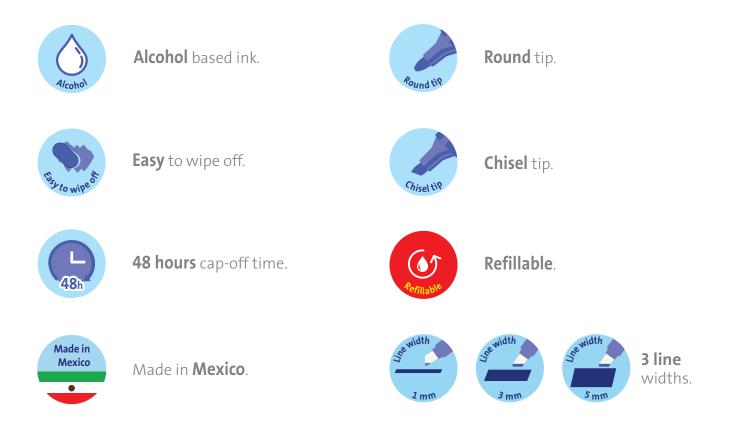

#### Once the marker runs out of ink

- 1. Remove the end plug of the marker.
- **2.** Apply 200 drops of Pelikan ink inside the container, place the plug in its original position.
- **3.** Place the marker with the tip facing down, wait 25 to 30 minutes and use the marker as usual.

#### To expand ideas wich can grow

Ink with excellent flow and performance, easy to wipe off, resists more than 48 hours cap-off time and doesn't stain. For school and office use.

Pelikan®

Pelikar

C MARK

Pel