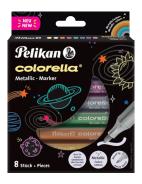

#### **Colorella® Metallic**

Multi purpose felt tip pen with ink permanent on porous surfaces and erasable on non-porous surfaces. Create metallic effect on drawings.

#### Colorella® Metallic Folding box

Marker ideal for school, arts and crafts

Writes on almost any surface

8 metallic colours

Permanent on porous surfaces:

Erasable on smooth surfaces:

#### **Presentations**

FOLDING BOX

FOLDING BOX W/8 PIECES