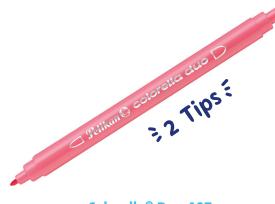

#### Colorella<sup>®</sup> Twin 304 Case

=, 2 Tips =

Versatile non-deformable fine (1 mm) and broad (2 mm) tip

Use the dark side colours to make thin lines for sketching and outlining

Use the light side colors for filling in and colour

#### Colorella<sup>®</sup> Twin 304 Case

Non-deformable conic tip with 2-line widths: fine (1 mm) line to sketch and outline, broad line (3 mm) to fill in with

10 felt pens + 2 white magic pen for colour change