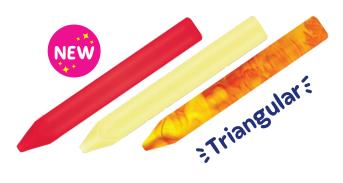

# Wax crayons

## What types of wax crayons does Pelikan offer?

Triangular and soft wax crayons in jumbo size for small hands. New pastel colours and 2 in 1 to spark imagination and give a wide range to express creativity.

# Triangular

NEW Triangular:

#### Triangular Jumbo regular Folding box

12 pieces

Water resistant

Triangular jumbo size wax crayons in regular colours

#### Triangular Jumbo mix Folding box

12 pieces & 24 pieces

Water resistant

Triangular jumbo size wax crayons in: regular, pastel and mixed colours