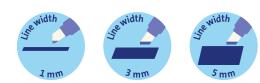

Assortment with a variety of **intense colours**.

**Tip** that allows you to draw thin (0,6 mm) lines.

Assortment with a variety of **metallic colours**.

Product includes a tip that allows **two-line widths**.

#### Colorella<sup>®</sup> Twin 304 Case

Non-deformable conic tip with 2-line widths: fine (1 mm) line to sketch and outline, broad line (3 mm) to fill in with

10 felt pens + 2 white magic pen for colour change

#### Colorella® Textilmarker Box

Ideal to paint on fabrics and do garment decorations Mess-free and easy to handle and use by all family members

Medium non-deformable tip (6 mm) Long-lasting and washing machine resistance ink Become a prodigy designer in just a few steps: