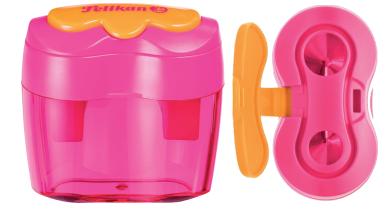

# Sharpeners

# Sharply clever

Regular and Jumbo holes.

Lid **Anti-dirt**.

Graphite and Colour pencils.

Regular hole.

Removable lid.

# **Sharpeners**

### What is the key of a good sharpener?

Safety, clean and resistant are the main attributes that a sharpener must have, a well sharp cutter is mandatory to have the pencil sharped but it also has to be 100% safe to children.

### Plastic sharpeners two hole with reservoir w/o lid and with lid

Bright, transparent sharpener with shatter-resistant container available in assorted colors. Built-in lid allows a cleaner performance and a cleaner pencil pouch.