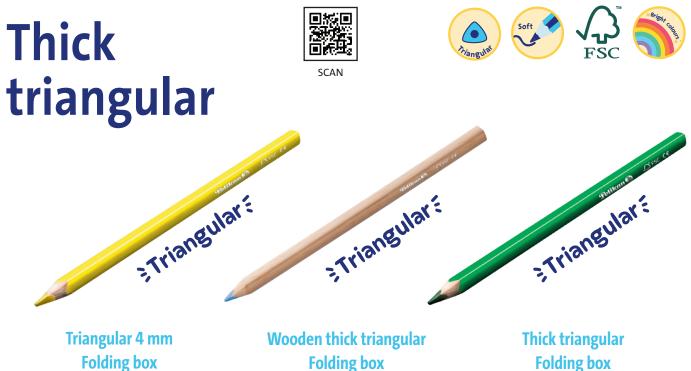

#### Triangular Jumbo coloured pencils

Jumbo is the ideal pencil size for preschoolers developing fine-motor skills. Its ergonomic shape allows better grip to learn how to draw at school and at home. Extra thick lead to resist heavy drawing force.

#### Silverino<sup>®</sup> coloured pencils

Its ergonomic shape allows better grip to learn how to draw at school and at home. Silver embossed triangles for a light grip to prevent slip off the barrel. Soft quality leads for easy painting and brilliant colour.

#### **Triangular coloured pencils**

Its ergonomic shape allows better grip to learn how to draw at school and at home. Soft colour application.

#### Hexagonal coloured pencils

In traditional hexagonal shape. Soft colour application.

#### **Erasable coloured pencils**

Coloured pencils in traditional hexagonal shape with coloured eraser in each pencil. Soft colour application.

#### **Bicolor coloured pencils**

Twice the colouring fun: 12 colored pencils = 24 colours. Soft colour application.

If you want to relax, do your homework or bring out the big artist inside of you, Pelikan has the perfect colouring tool for you!