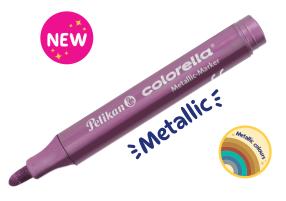

#### **Colorella® Metallic**

Multi purpose felt tip pen with ink permanent on porous surfaces and erasable on non-porous surfaces. Create metallic effect on drawings.

#### Colorella® Metallic Folding box

Marker ideal for school, arts and crafts

Writes on almost any surface

8 metallic colours

Permanent on porous surfaces:

Erasable on smooth surfaces: