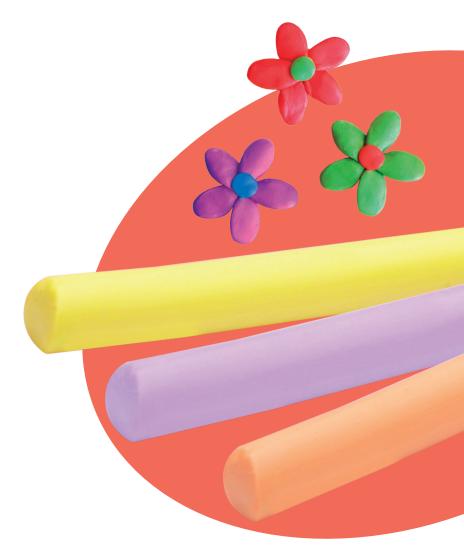

### What is the key feature in modeling clay?

Bright colors and soft texture to allow small children to create, mold and develop fine motor skills through play. Washable and non/toxic for parent's calm . Adding new pastel colors, children have a wider range to explore their creativity!

#### **Pastel colours**

Soft modeling clay easy to mold in pastel colours. Mixable colours. Folding box with 6 bars of 17g each.

#### **Plastelina Folding box**

12 bars assorted colours 200 grs Bright colours can be mixed Firm consistency

Easy to mold and cleanup

NEW S

#### **Plastelina Pastel Folding box**

6 bars assorted colours 100 grs

Pastel colours can be mixed

Firm consistency

Easy to mold and cleanup