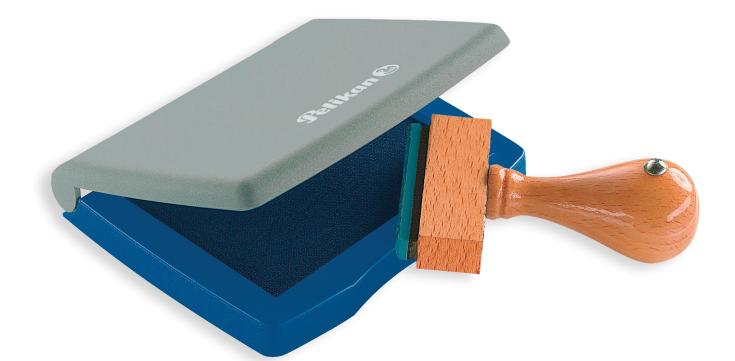

## Metal case

For ten of thousands of stamp imprints Label of the dye color with signal strip around the diameter Refillable with Pelikan stamp ink 4k

STAMPO

#### **Stamp Pad** Small • Medium • Large

For ten of thousands of stamp imprints Uninked stamp pad

Ready to be filled with Pelikan stamp ink 4k

STAFFORD METALLIC STAMP PAD

STAMP PAD

AZOR METALLIC STAMP PAD