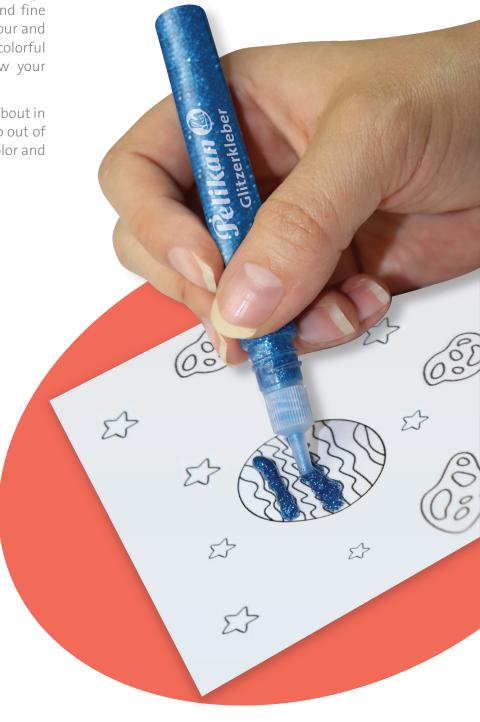

# **Glitter glue**

Give new dimension to any creation or image you want. With sparkling glitter dust and fine tip application nozzle, you can trace, colour and give texture to any idea to provide a colorful impactful creation. Make the rainbow your color pallet with a dashing glitter look.

Add colour to any idea you want to brag about in all kinds of surfaces and have ideas jump out of the picture with glitter textures full of color and imagination.

# **Glitter glue**

Liquid glue with glitter flakes to brilliant bright colors and texture to your designs