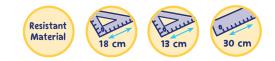

#### **Geometric sets**

Set with rulers, squares in different sizes, protractor and ocasionally a compass.

**20 cm** is the total length of the drawing instrument.

**30 cm** is the total length of the drawing instrument.

**13 cm** is the total length of the drawing instrument.

**18 cm** is the total length of the drawing instrument.

Ideal for children who need a **very resistant and safe** tool to work with.

Practical and **unbreakable** material.