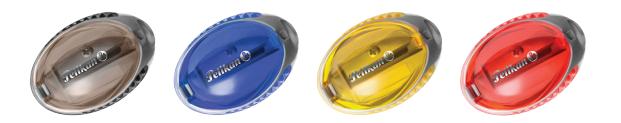

# Sharpeners

# Sharply clever

Regular and Jumbo holes.

Lid **Anti-dirt**.

Graphite and Colour pencils.

Regular hole.

Removable lid.

# **Sharpeners**

### What is the key of a good sharpener?

Safety, clean and resistant are the main attributes that a sharpener must have, a well sharp cutter is mandatory to have the pencil sharped but it also has to be 100% safe to children.

## What types of sharpeners does Pelikan offer?

#### Plastic sharpeners one hole without reservoir

Ideal and practical presentation specially for school use.

#### Plastic sharpeners one hole with mini reservoir

Small removable container makes easier to fit inside the pencil pouch and keeps it cleaner.

### Plastic sharpeners two hole with reservoir w/o lid and with lid

Bright, transparent sharpener with shatter-resistant container available in assorted colors. Built-in lid allows a cleaner performance and a cleaner pencil pouch.