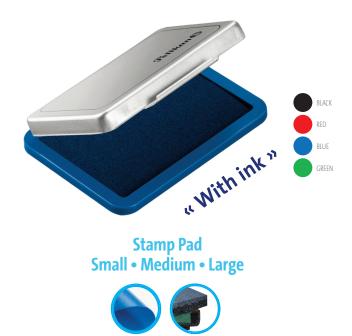

### What makes a quality stamp?

A high-quality stamp is achieved when the stamp has good defined texture that makes a clear and distinguishable print of all elements, letters and images.

But a good stamp is nothing without a high-quality stamp pad and stamping ink, it must have the optimal formulation to allow good covering capabilities, quick drying to avoid the ink to spread in surfaces creating unreadable impressions and solid color to allow a high number of readable imprints.

#### **Stamp Pad** Small • Medium • Large

For ten of thousands of stamp imprints Uninked stamp pad

Ready to be filled with Pelikan stamp ink 4k

STAFFORD METALLIC STAMP PAD

STAMP PAD

AZOR METALLIC STAMP PAD