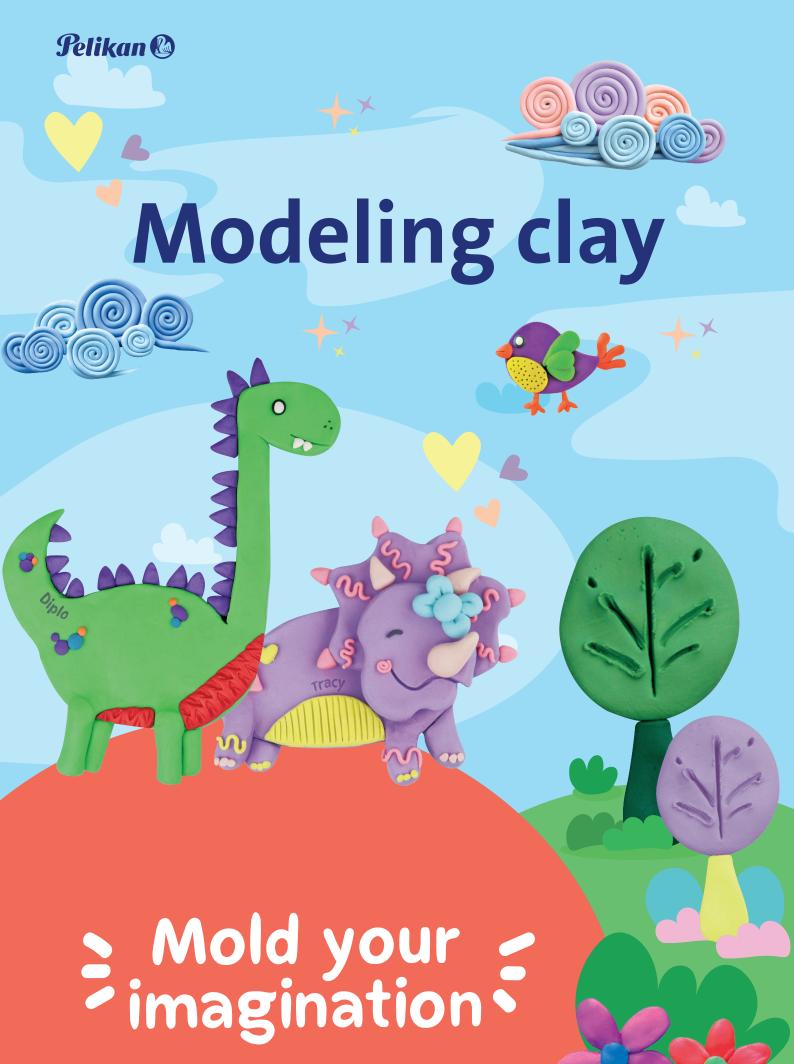

# **Modeling clay**

### What is the key feature in modeling clay?

Bright colors and soft texture to allow small children to create, mold and develop fine motor skills through play. Washable and non/toxic for parent's calm . Adding new pastel colors, children have a wider range to explore their creativity!

#### **Regular colours**

Soft modeling clay easy to mold in assorted. Bright mixable colours. Folding box with 12 bars of 17g each.

#### **Pastel colours**

Soft modeling clay easy to mold in pastel colours. Mixable colours. Folding box with 6 bars of 17g each.