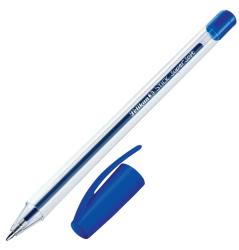

#### **Stick super soft**

Stick super soft Ballpoint pen with extra soft ink Midpoint 1.0 mm

M

**Stick Pro** 

Ballpoint pen with extra soft ink and ergonomic grip zone

Stroke width 0.3 mm

Midpoint 0.7 mm