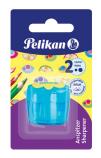

#### Plastic sharpeners one hole without reservoir

Ideal and practical presentation specially for school use.

#### Plastic sharpeners one hole with mini reservoir

Small removable container makes easier to fit inside the pencil pouch and keeps it cleaner.