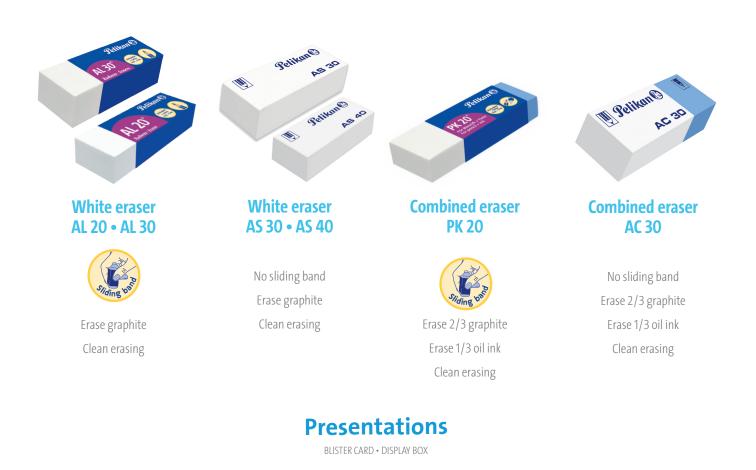

#### What is difference between the types of erasers?

The difference between them is precisely the material from which they are made; in Pelikan we have plastic erasers and rubber erasers.

#### **Plastic erasers**

Are made of resins that give them a harder consistency and therefore have more adhesion and firmly remove graphite, which is why it is recommended to erase traces of hard mines, such as those we generally use to write, with which we obtain a clean and precise erase!

#### **Rubber erasers**

Are made of resin but they contain a different ingredient called synthetic latex, which give them great softness, so they are recommended for erasing smooth strokes such as those in a drawing or sketching and you can also comfortably erase on large surfaces, getting a smooth and clean erase!

## **Rubber Erasers**

No banderole Soft feeling and very gentle on paper Soft erasing

#### Rubber eraser block shaped WS 30

No banderole Block shaped for better handling Soft feeling and very gentle on paper Soft erasing

#### Combined eraser BR 40 • BR 80

No banderole Eraser for graphite and oil ink 2/3 graphite 1/3 oil ink Soft erasing