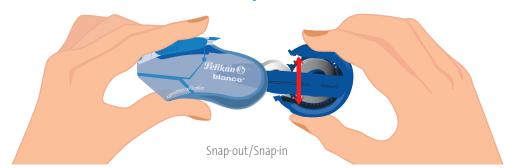

## One-way Correction tape

## Refillable Correction tape

Blanco refill roller 4.2 mm x 14 m

Environmentally friendly and economical refilling system

Blanco refill cartridge 4.2 mm x 14 m

High performance cartridge with

Easy to change system for quick mounting and use

### **Refill process**