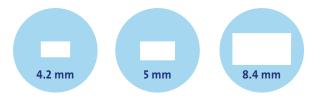

#### Blanco maxi roller 4.2 mm x 10 m

Extra performance

Perfect for printed ink and all kinds of notes

#### Blanco maxi roller 8.4 mm x 8.5 m

Extra performance

Perfect for printed ink and all kinds of notes

Blanco mini roller 4.2 mm x 6 m

Small and practical

#### Blanco pen roller 5 mm x 6 m

With band protection fold back mechanism and clip for practical transportation