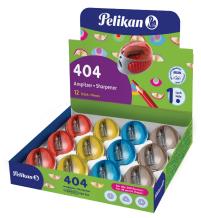

#### **Plastic sharpener** A404

One Jumbo hole Plastic small container Plastic built-in sharpener

**Presentations** 

DISPLAY BOX

DISPLAY BOX 4 ASSORTED COLOURS W/12 PIECES