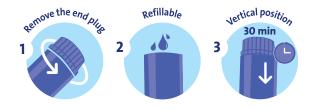

#### Once the marker runs out of ink

- 1. Remove the end plug of the marker.
- **2.** Apply 200 drops of Pelikan ink inside the container, place the plug in its original position.
- **3.** Place the marker with the tip facing down, wait 25 to 30 minutes and use the marker as usual.