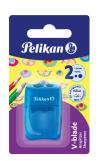

# **Sharpeners**

**V-Blade** 

Plastic container Plastic built-in sharpener

**Flower** 

Plastic container Plastic built-in sharpener

### Presentations

BLISTER CARD • DISPLAY BOX

BLISTER CARD 3 ASSORTED COLOURS W/1 PIECE

DISPLAY BOX 3 ASSORTED COLOURS W/12 PIECES

DISPLAY BOX 2 ASSORTED COLOURS W/10 PIECES

FABER CASTELL DUO

MAPED 739360

STABILO EASY