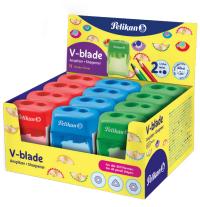

# **Sharpeners**

**V-Blade** 

Plastic container Plastic built-in sharpener

**Flower** 

Plastic container Plastic built-in sharpener

### Presentations

BLISTER CARD • DISPLAY BOX

BLISTER CARD 3 ASSORTED COLOURS W/1 PIECE

DISPLAY BOX 3 ASSORTED COLOURS W/12 PIECES

DISPLAY BOX 2 ASSORTED COLOURS W/10 PIECES

FABER CASTELL DUO

MAPED 739360

STABILO EASY