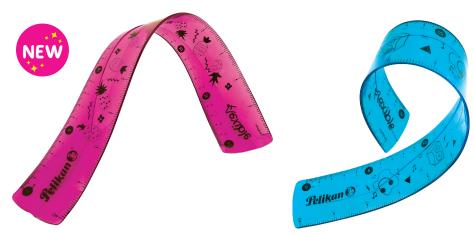

## **Flexible ruler**

#### Flexible ruler 30 cm

Metric system Practical and unbreakable Available in two translucid colors