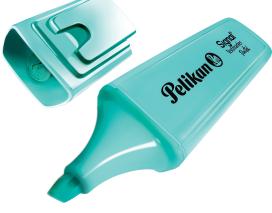

# Highlighters

Pastel

« Highlight what matters »

For paper, copy & fax.

Pastel edition.

Pastel colours.

Made in **Colombia**.

3 line widths.

# Highlighters

Women are constantly looking for products that allow them to express themselves in a unique way on a daily basis.

For them, pastel colours are an ideal complement, inspired by the feminine inside them and **a trend that is here to stay!** 

Signal pastel is not just a highlighter, it is an alternative to explore the creativity of the feminine gender, making it a must to bring them with you in your school bags, backpacks, handbags and desks...

#### **Signal Textmarker Pastel**

Modern and ergonomic design with universal water-based ink that guarantees consistent luminosity on practically most paper surfaces

Cap with clip

500 mts writing