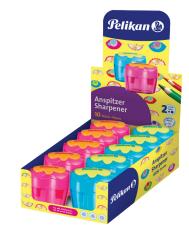

### Plastic sharpeners two hole with reservoir w/o lid and with lid

Bright, transparent sharpener with shatter-resistant container available in assorted colors. Built-in lid allows a cleaner performance and a cleaner pencil pouch.

- For standard size graphite pencils up to 8.2 mm with a sharpening angle of 23° for precise and clean lines.
- For standard size colored pencils up to 8.2 mm with a 30° sharpening angle for wide and smooth lines.
- For graphite and color pencils up to 10.2 mm with a 30° sharpening angle for smooth and wide lines.