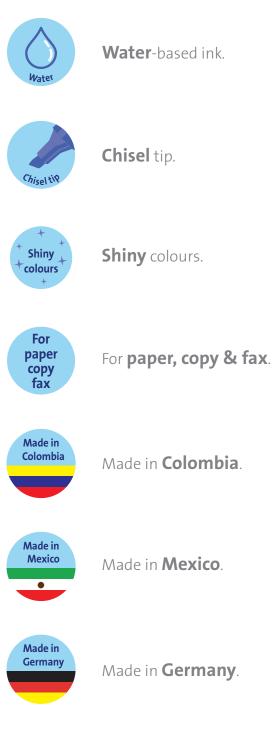

# Highlighters

Pastel

« Highlight what matters »

For paper, copy & fax.

Pastel edition.

Pastel colours.

Made in **Colombia**.

3 line widths.

# Highlighters

Water Chisel tip Shine width

#### **Signal Textmarker**

Made in Colombia

Modern and ergonomic design with universal water-based ink that guarantees consistent luminosity on practically most paper surfaces

Cap with clip

500 mts writing