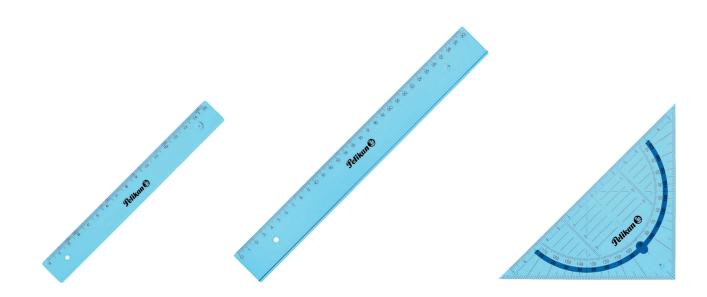

#### **Rulers**

To trace and measure different kind of geometric shapes in school, 30 cm is ideal for the average use, but smaller sizes are equally useful and practical, and the student can easily keep it in the pencil pouch.

#### **Geometric Square**

To trace and measure different kind of geometric shapes in school, very important to have the proper angles.

# **Rulers**

#### Ruler 16 cm

Metric system Resistant plastic Blue transparent

#### Ruler 30 cm

Metric system Resistant plastic Blue transparent

#### **Geometry Triangle**

Metric system Resistant plastic Blue transparent

RULER 16 CM L16KB POLYBAG W/1 PIECE

WEDO

5216

BRUNNEN

104977116

RULER 30 CM L30KB POLYBAG W/1 PIECE