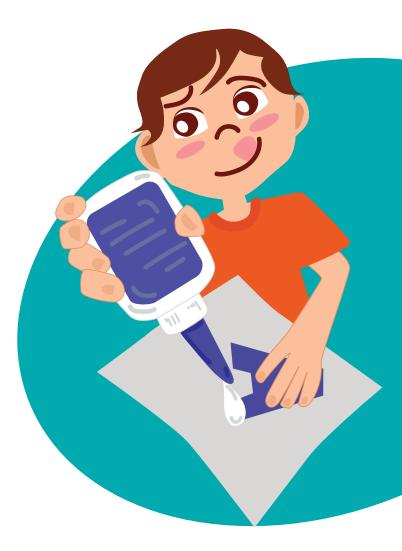

# Gluing

# Smooth & Precise application

Formula **free of chemical solvents** making safe to handle and non-toxic.

Formula has **no dangerous substances** that could create any harmful reaction if ingested or inhaled.

### Why PVP Glue sticks?

Gluing

PVP provides more stable adhesion, is a safe substance to kids use as it doesn't causes any toxic reactions if inhaled or absorbed.

# What is the difference between Solvent vs Solvent free?

For solvent base adhesives, resins are dissolved in solvent to produce a tacky polymer solution, which can be extremely adhesive when polymer dries, and solvent evaporates. As for solvent free adhesives, natural compounds like cellulose or polyvinyl acetate (PVA) are dissolved in water or organic based solvents to provide the same adhesion qualities.