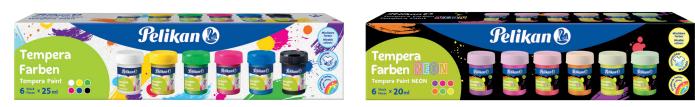

#### Tempera assorted colours 25 ml

Paint ready, liquid coating paints

Mixable

Can be diluted with water

Tones:

#### Tempera neon colours 20 ml

Paint ready, liquid coating paints

Mixable

Can be diluted with water

Neon colours:

Presentations

**Competitors** 

FOLDING BOX W/12 PIECES

FABER CASTELL

TEMPERA PAINTS

FOLDING BOX W/6 PIECES

CRAYOLA TEMPERA PAINT

GIOTTO TEMPERA

CRAYOLA PROYECT PAINT NEON

FABER CASTELL TEMEPERAS NEON