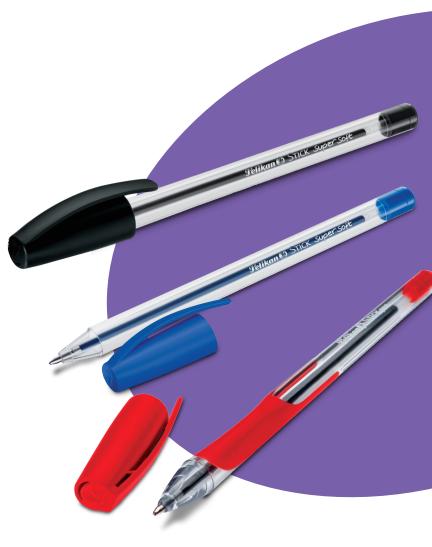

# **Ballpoint Pens**

Stellion Co Stor Superso

« Everything flows better by writing »

Gel ink.

Semi-gel handed.

**Oil** based ink

Triangular body shape.

Midpoint (0.7 mm).

Midpoint (1.0 mm).

Soft writing.

Grip zone.

#### **Stick super soft**

Stick super soft Ballpoint pen with extra soft ink Midpoint 1.0 mm

M

**Stick Pro** 

Ballpoint pen with extra soft ink and ergonomic grip zone

Stroke width 0.3 mm

Midpoint 0.7 mm