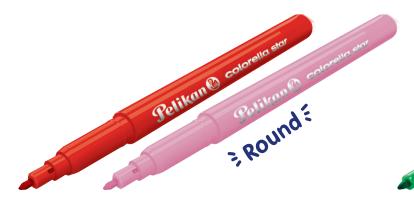

#### Colorella<sup>®</sup> Star C 302

Be the Star of the classroom with Colorella<sup>®</sup> Star fibre-tip pens. Create colourful drawings and let your creativity soar.

#### Colorella<sup>®</sup> Star C 302 • Pastel Edition Box • Case

Versatile non-deformable tip which allows you to draw thin (0,6 mm) lines

Each bright colour pen provides a high ink flow to make colouring easy and fast