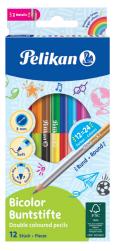

#### **Bicolor coloured pencils**

Twice the colouring fun: 12 colored pencils = 24 colours. Soft colour application.

If you want to relax, do your homework or bring out the big artist inside of you, Pelikan has the perfect colouring tool for you!

### Pelikan 🕲

Ergonomic shape for relaxed colouring

Lacquered in lead colour

### **Folding box**

Ergonomic shape for relaxed colouring

Natural look

### **Folding box**

Ergonomic shape for relaxed colouring Lacquered in lead colour

**Presentations** 

FOLDING BOX

FOLDING BOX W/12 PIECES

FOLDING BOX W/24 PIECES

FOLDINGBOX W/12 PIECES

FOLDING BOX W/12 PIECES