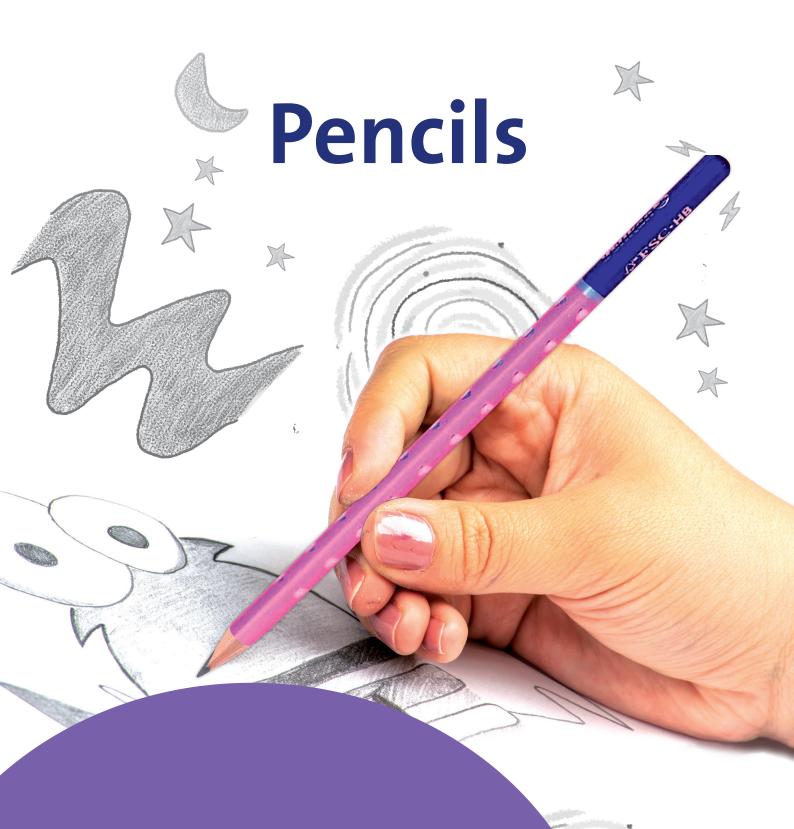

# Learning to

Hardness **Grade B**.

**FSC** Certified.

Hardness Grade HB.

Triangular shape.

Pencil **sharpener**.

Eraser.

### **Pencil grades**

### Pencils

A pencil is a writing or drawing instrument consisting of a lead or stick of pigment (usually graphite and a special grease or clay. It can also be colored charcoal pigment ) and generally encapsulated in a cylinder of fine wood, but also in plastic, paper and metal wrapping.

A pencil that has a lead made of more clay mixed with the graphite is a stronger pencil. They differ, on the one hand, with the letter H (from English hard = hard) and B (from English black = black), and, on the other hand, with a number from 1 to 4, with the number 4 being the hardest. There may also be combinations of the letters.

Graphite pencils are one of the most important tools at school: For learning to write , for geometrics as well as for the technical and artistic drawings.

Pelikan Silverino graphite pencil is a real eye-catcher.