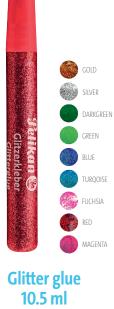

# **Glitter glue**

Give new dimension to any creation or image you want. With sparkling glitter dust and fine tip application nozzle, you can trace, colour and give texture to any idea to provide a colorful impactful creation. Make the rainbow your color pallet with a dashing glitter look.

Add colour to any idea you want to brag about in all kinds of surfaces and have ideas jump out of the picture with glitter textures full of color and imagination.

# **Glitter glue**

Liquid glue with glitter flakes to brilliant bright colors and texture to your designs