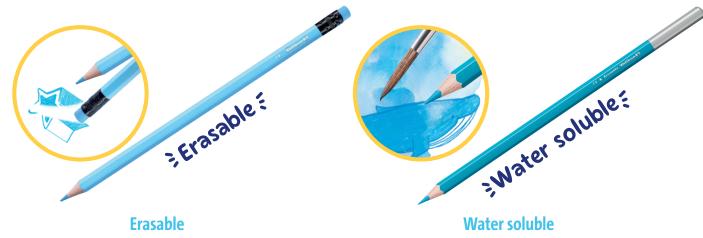

#### **Erasable coloured pencils**

Coloured pencils in traditional hexagonal shape with coloured eraser in each pencil. Soft colour application.

### **Folding box**

Traditional hexagonal shape with water soluble lead

Intensive colour application

Includes hairbrush

Pelikan 🕲

Áquarell Buntstifte

12 start star