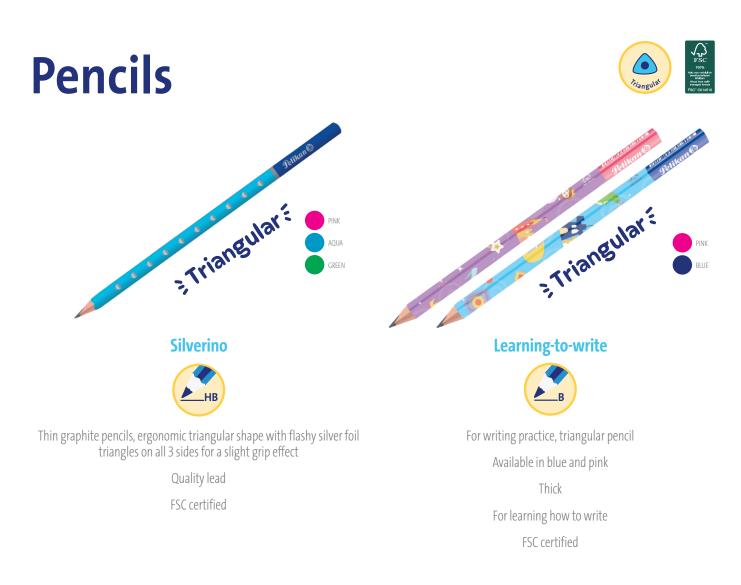

# Learning to

Hardness **Grade B**.

**FSC** Certified.

Hardness Grade HB.

Triangular shape.

Pencil **sharpener**.

Eraser.

Graphite pencils are one of the most important tools at school: For learning to write , for geometrics as well as for the technical and artistic drawings.

Pelikan Silverino graphite pencil is a real eye-catcher.

#### Graphite

Quality graphite pencils with various hardness grades for all needs: HB (2), B (1), 2B (0)

HB pencil also available with eraser

FSC certified