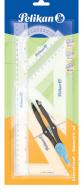

# Geometric Sets and rulers

20 Child Chi

Selikan 🕲

# **Geometric sets and rulers**

### What is the key of a good geometric set?

A correct scale of measures which allows the student to trace the right shape and a straight cut to draw straight lines as requested.

Pelikan C

Also a resistant material to avoid breaking with falls and hits.

# What types of geometric tools does Pelikan offer?

#### **Rulers**

To trace and measure different kind of geometric shapes in school, 30 cm is ideal for the average use, but smaller sizes are equally useful and practical, and the student can easily keep it in the pencil pouch.

#### **Geometric Square**

To trace and measure different kind of geometric shapes in school, very important to have the proper angles.

#### **Geometric sets**

Set with rulers, squares in different sizes, protractor and ocasionally a compass.

**20 cm** is the total length of the drawing instrument.

**30 cm** is the total length of the drawing instrument.