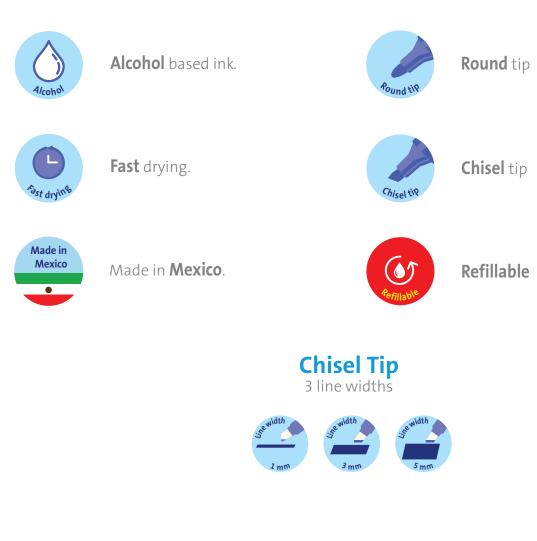

## Terminology

Fine metal tip.

Tip cover.

ection

**Correction** tape.

Formula **free of chemical solvents** making safe to handle and no toxic.

**Main ingredient** in the formula may cause allergic reactions and eyes, skin and respiratory irritation.

Contains **substances** with **aquatic toxicity**.

Contains **flammable** liquid and/or vapour.

**Contains:** Methylcyclohexane, Warning! Hazardous respirable droplets may be formed when sprayed. Do not breathe spray or mist.Flammable liquid and vapou. Causes skin irritation. May Cause drowsiness or dizziness. Toxic to aquatic life with long lasting effects. Keep our of reach of children.

#### What does Pelikan offer in dry correction?

Pelikan offers 3 different correction tape band widths for you to pick the one that fits better the correction you need, whether it be fixing small mistakes in your notebook, some forms you use at work or more complex broader lines made by complex writing styles you will always find one that fits your needs.

#### **Correction tape**

Dry correction tape, no time lost, just apply and write over it. Correction tape provides no shade, high brilliant white canvas with no margins to write. With a smooth mechanism and 3 tape widths. Pelikan correction items allow for a precise and smooth linear fix of words, numbers and traces in any ink colour.