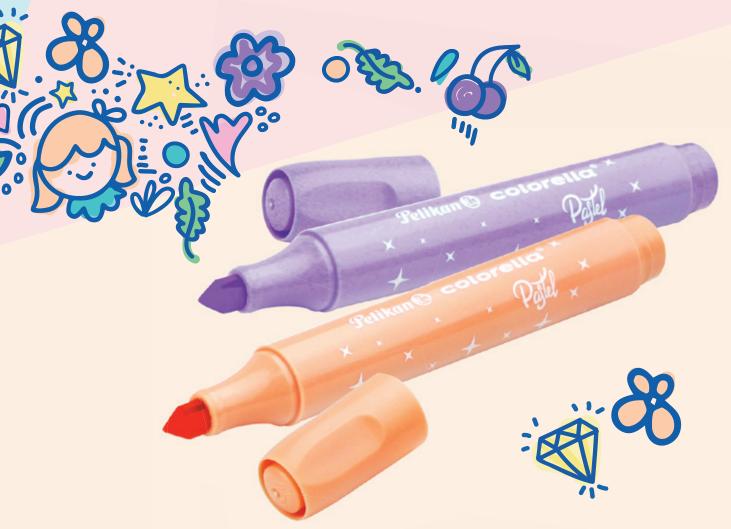

Pastel

Available April 2021 NEW

## Merges sweetness with fun!

Draw trendy and fashionable creations adding style and charm to your day with these 6 sweet Pastel shades. Subtle but playful colors that inspire at first sight.

## Merges sweetness with fun!

- Water-based washable ink
- Non-deformable conic tip
- 2-line widths:
  - fine line,1 mm, to sketch and outline
  - broad line, 3 mm, to fill in with

Folding box with 6 felt pens