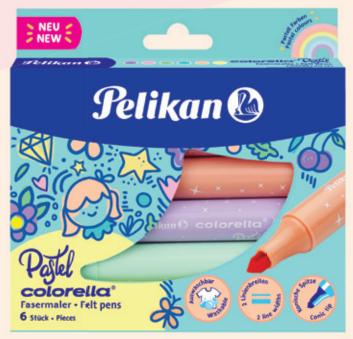

Pastel

Available April 2021 NEW

## Merges sweetness with fun!

Draw trendy and fashionable creations adding style and charm to your day with these 6 sweet Pastel shades. Subtle but playful colors that inspire at first sight.

## Merges sweetness with fun!

- Water-based washable ink
- Non-deformable conic tip
- 2-line widths:
  - fine line,1 mm, to sketch and outline
  - broad line, 3 mm, to fill in with

Folding box with 6 felt pens

| Order-<br>No. | EAN-No.         | Match-<br>code | Item-Description          | Unit  | Sub pack |
|---------------|-----------------|----------------|---------------------------|-------|----------|
| Felt pens     |                 |                |                           |       |          |
| Folding box   |                 |                |                           |       |          |
| 818 063       | 4 012700 818065 | 411/FS6        | Colorella Pastell 411/FS6 | 5 pcs | 100 pcs  |