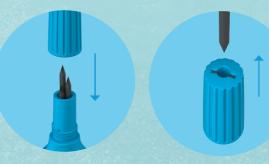

## 4 Inner values

NEW

- Integrated spare lead depot (3 leads, grade H) in the handle - no extra lead box required
- Unique sharpening option for the lead inside the handle