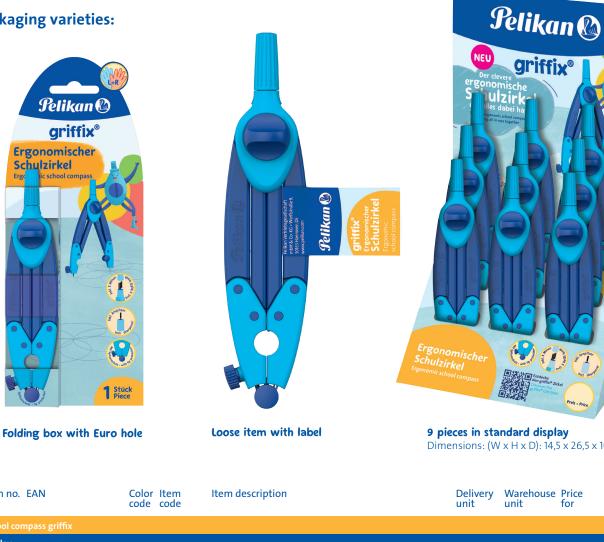

#### **Packaging varieties:**

9 pieces in standard display Dimensions: (W x H x D): 14,5 x 26,5 x 10,5 cm

| ltem no.                   | EAN             | Color<br>code |    | Item description                                                |     | Delivery<br>unit | Warehouse<br>unit | Price<br>for | RRP in€ |
|----------------------------|-----------------|---------------|----|-----------------------------------------------------------------|-----|------------------|-------------------|--------------|---------|
| School compass griffix     |                 |               |    |                                                                 |     |                  |                   |              |         |
| Display                    |                 |               |    |                                                                 |     |                  |                   |              |         |
| 604 604                    | 4 012700 604606 |               |    | Display, 9 pieces school compass grffix  <br>content:           | NEW | 1 PAK            | 1 PAK             | РАК          |         |
| 700 887                    |                 |               | GZ | School compass griffix blue                                     |     | 9 рс             |                   | рс           | 11,99   |
| Folding box                |                 |               |    |                                                                 |     |                  |                   |              |         |
| 700 887                    | 4 012700 700889 |               | GZ | School compass griffix, blue, loose<br>in folding box, 3 pieces | NEW | 3 рс             | 210 рс            | рс           | 11,99   |
| Folding box with Euro hole |                 |               |    |                                                                 |     |                  |                   |              |         |
| 700 818                    | 4 012700 700810 |               | GZ | School compass griffix, blue, loose<br>in hanging box           | NEW | 4 рс             | 80 pc             | рс           | 11,99   |