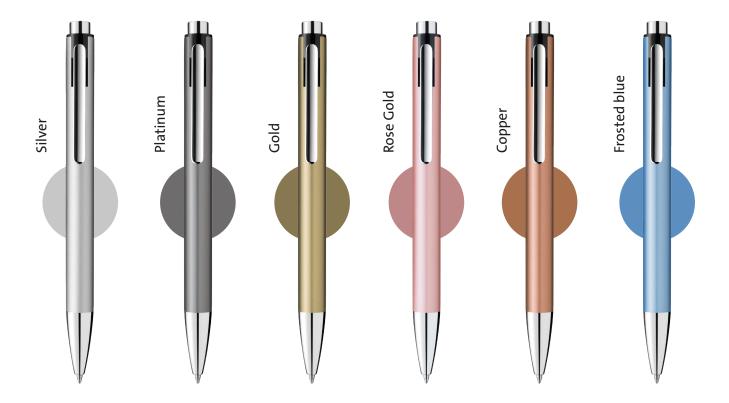

## snap° a good story

The colors of the Snap<sup>®</sup> ballpoint pen intend to encourage the consumer to snap up every beautiful moment and hold on to it so they can be constantly in their memory becoming priceless – such as noble metals.

## **Selikan B**

| Order-<br>No.        | EAN-No.          | Color<br>code | Item<br>description | Item<br>description                                                                                              |     | UV /<br>sub pac | NK / outer<br>carton |
|----------------------|------------------|---------------|---------------------|------------------------------------------------------------------------------------------------------------------|-----|-----------------|----------------------|
| Snap<br>Display      |                  |               |                     |                                                                                                                  |     |                 |                      |
| 604611               | 4 012700 604613  |               | K10/12              | Display with 12 ballpoint pens   contains: two pcs. of<br>Silver, Platinum, Gold, Rosegold, Copper, Frosted Blue | NEW | 1 PAC           | 1 PAC                |
| Box                  |                  |               |                     |                                                                                                                  |     |                 |                      |
| 817691               | 4 012700 817693  |               | K10                 | Snap Metallic Silver                                                                                             | NEW | 3 pcs.          | 540 pcs.             |
| 817707               | 4 012700 817709  |               | K10                 | Snap Metallic Platinum                                                                                           | NEW | 3 pcs.          | 540 pcs.             |
| 817714               | 4 012700 817716  |               | K10                 | Snap Metallic Gold                                                                                               | NEW | 3 pcs.          | 540 pcs.             |
| 817721               | 4 012700 817723  |               | K10                 | Snap Metallic Rosegold                                                                                           | NEW | 3 pcs.          | 540 pcs.             |
| 817738               | 4 012700 817730  |               | K10                 | Snap Metallic Copper                                                                                             | NEW | 3 pcs.          | 540 pcs.             |
| 817745               | 4 012700 817747  |               | K10                 | Snap Metallic Frosted Blue                                                                                       | NEW | 3 pcs.          | 540 pcs.             |
| Blister card         |                  |               |                     |                                                                                                                  |     |                 |                      |
| 817639               | 4 012700 817631  |               | K10                 | Snap Metallic Silver                                                                                             | NEW | 8 pcs.          | 240 pcs.             |
| 817646               | 4 012700 817648  |               | K10                 | Snap Metallic Platinum                                                                                           | NEW | 8 pcs.          | 240 pcs.             |
| 817653               | 4 012700 817655  |               | K10                 | Snap Metallic Gold                                                                                               | NEW | 8 pcs.          | 240 pcs.             |
| 817660               | 4 012700 817662  |               | K10                 | Snap Metallic Rosegold                                                                                           | NEW | 8 pcs.          | 240 pcs.             |
| 817677               | 4 012700 817679  |               | K10                 | Snap Metallic Copper                                                                                             | NEW | 8 pcs.          | 240 pcs.             |
| 817684               | 4 012700 817686  |               | K10                 | Snap Metallic Frosted Blue                                                                                       | NEW | 8 pcs.          | 240 pcs.             |
| 817622               | 4 012700 8 17624 |               | К10                 | Snap Metallic, assorted colors                                                                                   | NEW | 8 pcs.          | 240 pcs.             |
| Accessories          |                  |               |                     |                                                                                                                  |     |                 |                      |
| Ballpoint pen refill |                  |               |                     |                                                                                                                  |     |                 |                      |
| 801508               | 4 012700 801500  |               | 337M/B              | Ballpoint pen refills blue, M, blister card                                                                      |     | 5 pcs.          | 1365 pcs.            |