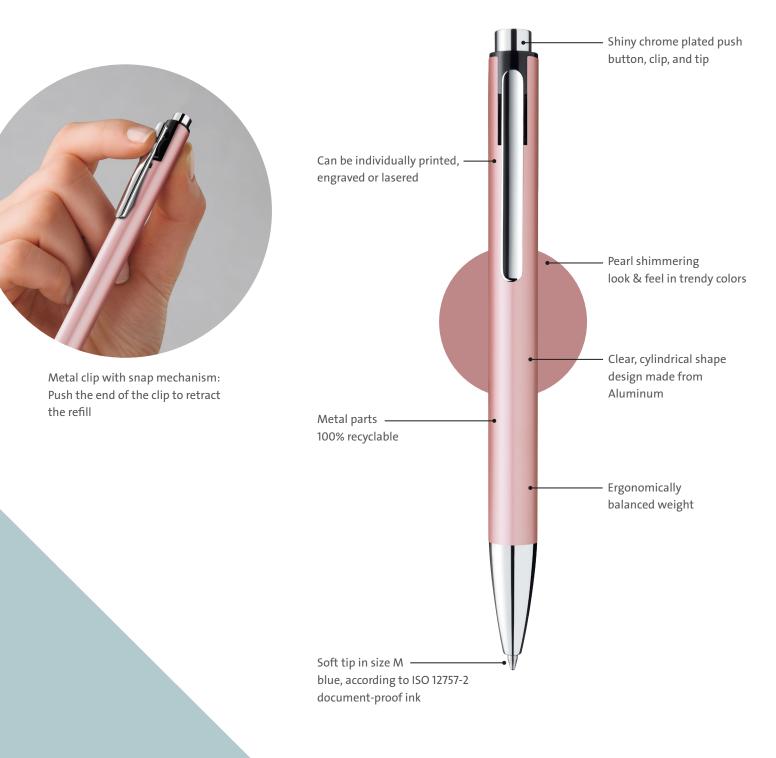

## snap® a good story

The Snap<sup>®</sup> metal ballpoint pen, defined by its clear formal style, is made for the consumer with a preference for minimalist aesthetics. This design concept is combined with a pearl lacquer finish which marks its high-grade look.

However, its distinctive feature is the clip that gives the pen its name. By pressing on the upper part of the clip, the mechanism becomes unlocked and the refill retracted.