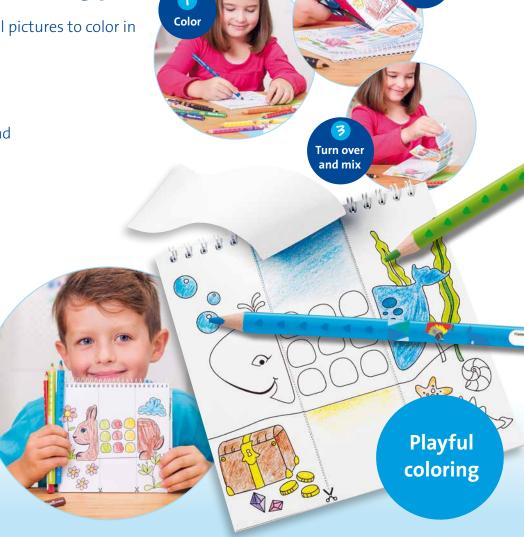

# combino Coloring pad

- With funny combino® animal pictures to color in
- 15 sheets, 15 x 15 cm
- With white spiral binding
- High-quality 170g paper
- Includes back board and stand
- FSC™ Mix

#### It's easy:

- Color in
- 2 Cut into three sections
- 3 Turn over a section(s)
- 4 Create new funny combinations