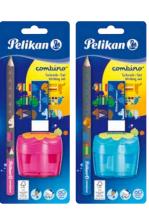

## combino est

- Thick combino® learningto-write-pencill
- Eraser with combino<sup>®</sup> sleeve
- Flower' two-hole sharpener with waste container