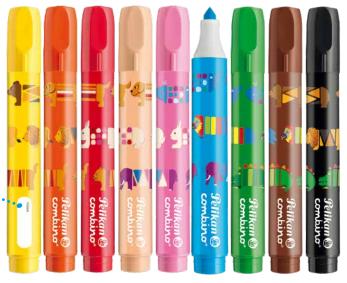

## combino<sup>®</sup> Felt pens

- Thick felt pens
- 9 Bright colors, incl. blush color
- With fun animal motifs to mix and match
- Conic tip to draw thin and thick lines
- With name tag