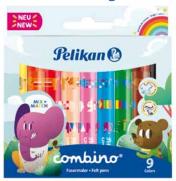

## combino<sup>®</sup> Felt pens

- Thick felt pens
- 9 Bright colors, incl. blush color
- With fun animal motifs to mix and match
- Conic tip to draw thin and thick lines
- With name tag