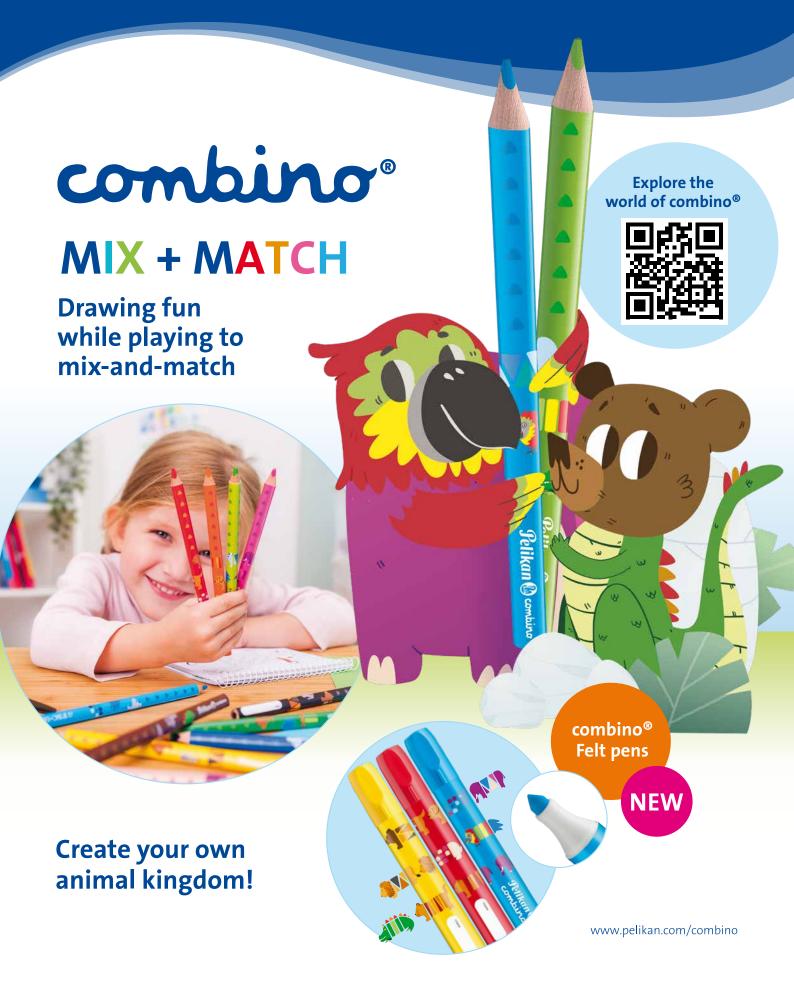

# Pelikan @

- Ergonomic triangular shape
- With fun animal motifs to mix and match
- Available in 2 versions: pink and blue
- Soft B lead
- With name tag
- FSC™ 100%

Available in pink and Pelikan 🕲 combino blue

## combino<sup>®</sup> Felt pens

- Thick felt pens
- 9 Bright colors, incl. blush color
- With fun animal motifs to mix and match
- Conic tip to draw thin and thick lines
- With name tag