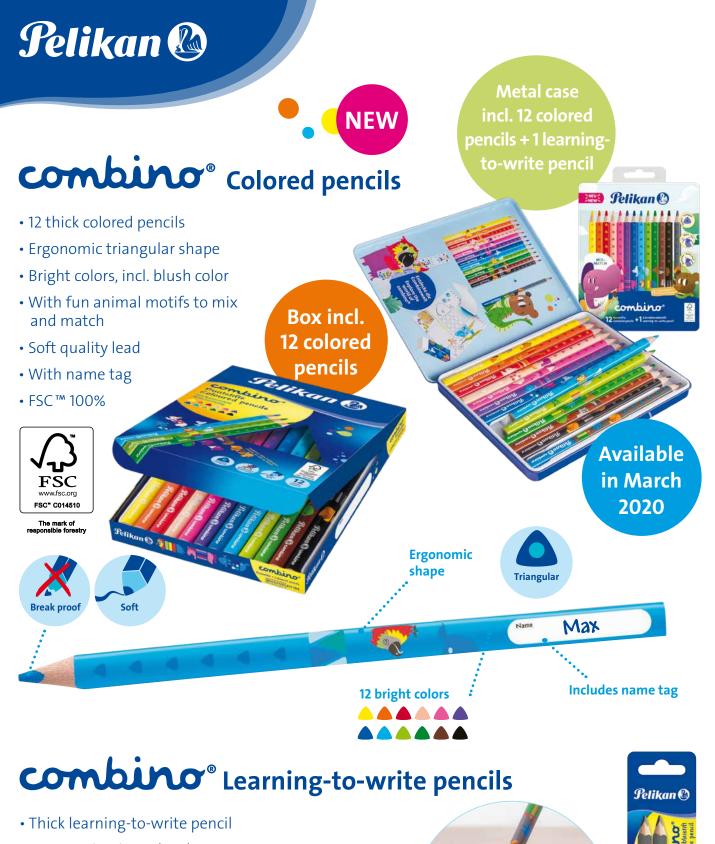

# Pelikan @

- Ergonomic triangular shape
- With fun animal motifs to mix and match
- Available in 2 versions: pink and blue
- Soft B lead
- With name tag
- FSC™ 100%

Available in pink and Pelikan 🕲 combino blue