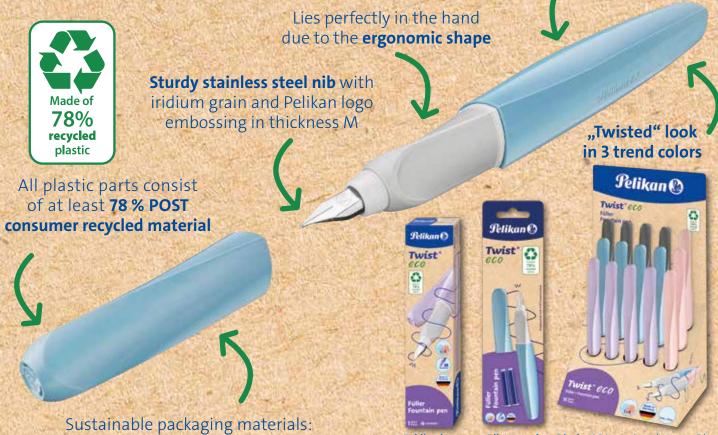

## Twist<sup>®</sup>eco

Available from January 2024 NEW

Now also available as ink roller

to the ergonomic shape

Lies perfectly in the hand due

Fine 0.3 mm writing tip

All plastic parts consist of at least 78% POST consumer recycled material

> Each product is unique – Due to the material delicate marbling

Sustainable packaging materials: FSC cardboard & recycled plastic

> With matching ink pen cartridges Made from **65 % POST** consumer recycled material

"Twisted" look in 4 trend colors

6

| <b>Climat</b><br>move y<br>Follow                                                                                                                                  | the second se                                                                                                                                                                                                                                                                                  | nd susta<br>particul<br>ful launc | i <b>nabilit</b><br>lar.<br>ch of the                                   | Jeinkan g                                                                                                                                                                                                                                                                                                                                                                                                                                                                                                                                                                                                                                                                   | of 78<br>recycle<br>plasti                      | ed 🗖                            | Pelikan ()                                                   |
|--------------------------------------------------------------------------------------------------------------------------------------------------------------------|--------------------------------------------------------------------------------------------------------------------------------------------------------------------------------------------------------------------------------------------------------------------------------------------------------------------------------------------------------------------------------------------------|-----------------------------------|-------------------------------------------------------------------------|-----------------------------------------------------------------------------------------------------------------------------------------------------------------------------------------------------------------------------------------------------------------------------------------------------------------------------------------------------------------------------------------------------------------------------------------------------------------------------------------------------------------------------------------------------------------------------------------------------------------------------------------------------------------------------|-------------------------------------------------|---------------------------------|--------------------------------------------------------------|
| made o<br>Consur<br>Availat<br>Match                                                                                                                               | <b>of at least 78 % r</b><br>mer Waste).<br>ble in the <b>trendy</b>                                                                                                                                                                                                                                                                                                                             | recycled<br>y colors<br>oller car | plastic<br>lavende<br>tridges                                           | (POST-<br>er, blue and grey.<br>made from 65 %<br>aste) available.<br>Blister card Fold                                                                                                                                                                                                                                                                                                                                                                                                                                                                                                                                                                                     | ding box<br>Pisplay   Din<br>W x H x D): 1      | 14.5 x 26.<br>nensions          | Dimensions (W x H x<br>5 x 10.5 cm                           |
| 1                                                                                                                                                                  |                                                                                                                                                                                                                                                                                                                                                                                                  |                                   |                                                                         | 2155                                                                                                                                                                                                                                                                                                                                                                                                                                                                                                                                                                                                                                                                        | <u> </u>                                        | Telikon C                       |                                                              |
| Order-<br>No.<br>Twist eco                                                                                                                                         | EAN-No.<br>rollerball pen                                                                                                                                                                                                                                                                                                                                                                        | Color<br>code                     | Item<br>code                                                            | Item<br>description                                                                                                                                                                                                                                                                                                                                                                                                                                                                                                                                                                                                                                                         |                                                 | nit                             | Sub pack                                                     |
| No.                                                                                                                                                                |                                                                                                                                                                                                                                                                                                                                                                                                  |                                   |                                                                         | Item                                                                                                                                                                                                                                                                                                                                                                                                                                                                                                                                                                                                                                                                        | U                                               | nit                             | Sub pack                                                     |
| No.<br>Twist eco<br>Display                                                                                                                                        | rollerball pen                                                                                                                                                                                                                                                                                                                                                                                   |                                   | code                                                                    | Item<br>description<br>Display with 12 Twist eco writing instruments   Content:<br>12x rollerball pens: 4x grey, 4x blue, 4x lavender                                                                                                                                                                                                                                                                                                                                                                                                                                                                                                                                       | Un<br>NEW 1                                     |                                 |                                                              |
| No.<br>Twist eco<br>Display<br>606 882<br>Folding be                                                                                                               | rolierball pen<br>4"012700"606884<br>ox<br>4"012700"824646                                                                                                                                                                                                                                                                                                                                       |                                   | code<br>R457/12                                                         | Item<br>description         Display with 12 Twist eco writing instruments   Content:<br>12x rollerball pens: 4x grey, 4x blue, 4x lavender<br>(incl. rollerball cartridges)         Rollerball pen Twist eco, grey,                                                                                                                                                                                                                                                                                                                                                                                                                                                         | Un<br>NEW 1<br>NEW 1                            | PAK                             | 1 PAK                                                        |
| No.<br>Twist eco<br>Display<br>606 882<br>Folding be<br>824 644                                                                                                    | rollerball pen<br>4 012700 606884                                                                                                                                                                                                                                                                                                                                                                |                                   | code<br>R457/12<br>R457                                                 | Item<br>description         Display with 12 Twist eco writing instruments   Content:<br>12x rollerball pens: 4x grey, 4x blue, 4x lavender<br>(incl. rollerball cartridges)         Rollerball pen Twist eco, grey,<br>incl. rollerball cartridges         Rollerball pen Twist eco, blue,                                                                                                                                                                                                                                                                                                                                                                                  | NEW 1<br>NEW 1<br>NEW 1                         | PAK                             | 1 PAK<br>390 pcs                                             |
| No.<br><b>Twist eco</b><br><b>Display</b><br>606 882<br><b>Folding bo</b><br>824 644<br>824 651                                                                    | rollerball pen                                                                                                                                                                                                                                                                                                                                                                                   |                                   | code<br>R457/12<br>R457<br>R457                                         | Item<br>description         Display with 12 Twist eco writing instruments   Content:<br>12x rollerball pens: 4x grey, 4x blue, 4x lavender<br>(incl. rollerball cartridges)         Rollerball pen Twist eco, grey,<br>incl. rollerball cartridges         Rollerball pen Twist eco, blue,<br>incl. rollerball cartridges         Rollerball pen Twist eco, lavender,                                                                                  | Un<br>NEW 1<br>NEW 1<br>NEW 1<br>NEW 1          | PAK<br>pcs<br>pcs               | 1 PAK<br>390 pcs<br>390 pcs                                  |
| No.<br>Twist eco<br>Display<br>606 882<br>Folding be<br>824 644<br>824 651<br>824 668<br>Blister car                                                               | rolierball pen<br>4 <sup>1</sup> 012700 <sup>10</sup> 606884<br>000<br>4 <sup>10</sup> 012700 <sup>10</sup> 824646<br>4 <sup>10</sup> 012700 <sup>10</sup> 824666<br>4 <sup>10</sup> 012700 <sup>10</sup> 824660<br>4 <sup>10</sup> 012700 <sup>10</sup> 824660                                                                                                                                  |                                   | code<br>R457/12<br>R457<br>R457<br>R457<br>R457                         | Item<br>description         Display with 12 Twist eco writing instruments   Content:<br>12x rollerball pens: 4x grey, 4x blue, 4x lavender<br>(incl. rollerball cartridges)         Rollerball pen Twist eco, grey,<br>incl. rollerball cartridges         Rollerball pen Twist eco, blue,<br>incl. rollerball cartridges         Rollerball pen Twist eco, lavender,<br>incl. rollerball cartridges                                       | Un<br>NEW 1<br>NEW 1<br>NEW 1<br>NEW 1          | PAK<br>pcs<br>pcs               | 1 PAK<br>390 pcs<br>390 pcs<br>390 pcs                       |
| No.<br>Twist eco<br>Display<br>606 882<br>Folding bd<br>824 644<br>824 651<br>824 668<br>Blister can<br>824 675<br>Order-<br>No.<br>Rollerball                     | rollerball pen                                                                                                                                                                                                                                                                                                                                                                                   | code                              | code<br>R457/12<br>R457<br>R457<br>R457<br>R457<br>R457+2<br>KM/B       | Item<br>description         Display with 12 Twist eco writing instruments   Content:<br>12x rollerball pens: 4x grey, 4x blue, 4x lavender<br>(incl. rollerball cartridges)         Rollerball pen Twist eco, grey,<br>incl. rollerball cartridges         Rollerball pen Twist eco, blue,<br>incl. rollerball cartridges         Rollerball pen Twist eco, lavender,<br>incl. rollerball cartridges         Rollerball pen Twist eco, lavender,<br>incl. rollerball cartridges         Rollerball pen Twist eco, colors assorted,<br>incl. rollerball cartridges         Rollerball pen Twist eco, colors assorted,<br>incl. rollerball cartridges                         | Un<br>NEW 1<br>NEW 1<br>NEW 1<br>NEW 1          | PAK<br>pcs<br>pcs<br>pcs        | 1 PAK<br>390 pcs<br>390 pcs<br>390 pcs<br>128 pcs            |
| No.<br><b>Twist eco</b><br><b>Display</b><br>606 882<br><b>Folding b</b><br>824 644<br>824 651<br>824 668<br><b>Blister car</b><br>824 675<br><b>Order-</b><br>No. | rollerball pen                                                                                                                                                                                                                                                                                                                                                                                   | code                              | code<br>R457/12<br>R457<br>R457<br>R457<br>R457<br>R457+2<br>KM/B       | Item<br>description         Display with 12 Twist eco writing instruments   Content:<br>12x rollerball pens: 4x grey, 4x blue, 4x lavender<br>(incl. rollerball cartridges)         Rollerball pen Twist eco, grey,<br>incl. rollerball cartridges         Rollerball pen Twist eco, blue,<br>incl. rollerball cartridges         Rollerball pen Twist eco, lavender,<br>incl. rollerball cartridges         Rollerball pen Twist eco, lavender,<br>incl. rollerball cartridges         Rollerball pen Twist eco, colors assorted,<br>incl. rollerball cartridges         Rollerball pen Twist eco, colors assorted,<br>incl. rollerball cartridges                         | Un<br>NEW 1<br>NEW 1<br>NEW 1<br>NEW 1          | PAK<br>pcs<br>pcs<br>pcs        | 1 PAK<br>390 pcs<br>390 pcs<br>390 pcs<br>128 pcs            |
| No.<br>Twist eco<br>Display<br>606 882<br>Folding bo<br>824 644<br>824 651<br>824 668<br>Blister car<br>824 675<br>Crder-<br>No.<br>Rollerball<br>Case             | rolierbali pen<br>4 <sup>1</sup> 012700 <sup>16</sup> 06884 <sup>1</sup><br>ox<br>4 <sup>1</sup> 012700 <sup>18</sup> 824646 <sup>1</sup><br>4 <sup>1</sup> 012700 <sup>18</sup> 824646 <sup>1</sup><br>4 <sup>1</sup> 012700 <sup>18</sup> 824665 <sup>1</sup><br>4 <sup>1</sup> 012700 <sup>18</sup> 824666 <sup>1</sup><br>4 <sup>1</sup> 012700 <sup>18</sup> 824667 <sup>1</sup><br>EAN-No. | code                              | code<br>R457/12<br>R457<br>R457<br>R457<br>R457<br>R457<br>Ltem<br>code | Item<br>description         Display with 12 Twist eco writing instruments   Content:<br>12x rollerball pens: 4x grey, 4x blue, 4x lavender<br>(incl. rollerball cartridges)         Rollerball pen Twist eco, grey,<br>incl. rollerball cartridges         Rollerball pen Twist eco, blue,<br>incl. rollerball cartridges         Rollerball pen Twist eco, blue,<br>incl. rollerball cartridges         Rollerball pen Twist eco, lavender,<br>incl. rollerball cartridges         Rollerball pen Twist eco, colors assorted,<br>incl. rollerball cartridges         Rollerball pen Twist eco, colors assorted,<br>incl. rollerball cartridges         Item<br>description | Un<br>NEW 1<br>NEW 1<br>NEW 1<br>NEW 1<br>NEW 1 | PAK<br>pcs<br>pcs<br>pcs<br>nit | 1 PAK<br>390 pcs<br>390 pcs<br>390 pcs<br>128 pcs<br>128 pcs |