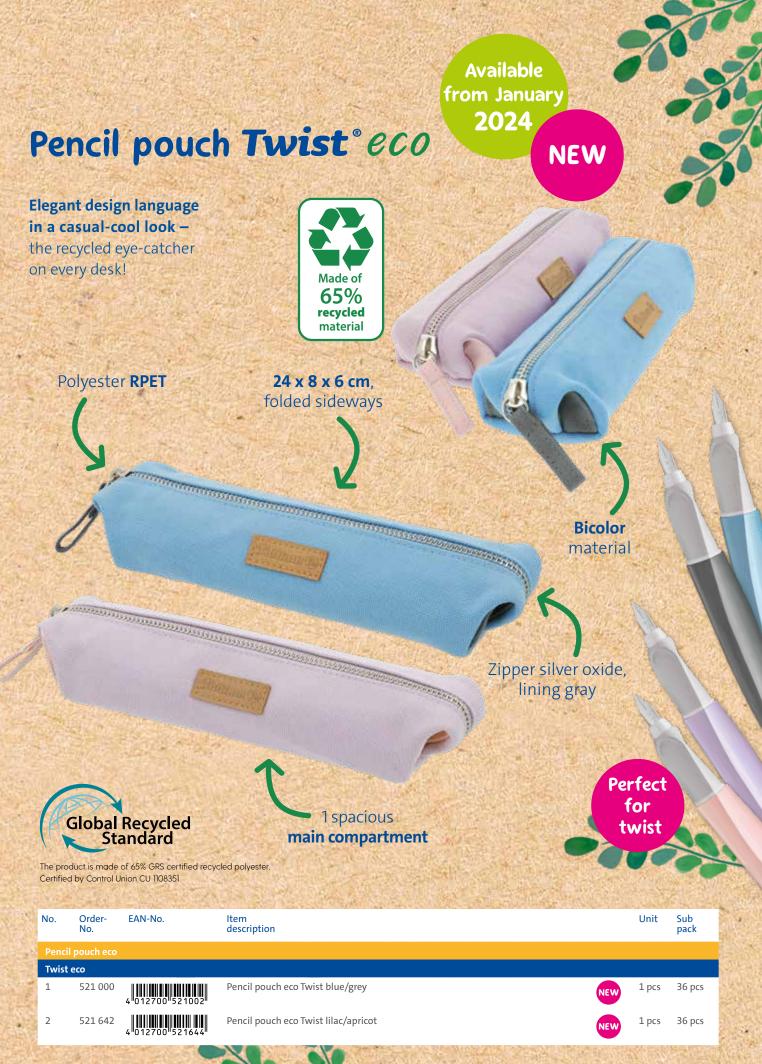

Twist<sup>®</sup>eco Fountain pen, rollerball pen, pencil pouch

NEW

Made of 95% recycled plastic

in Germany