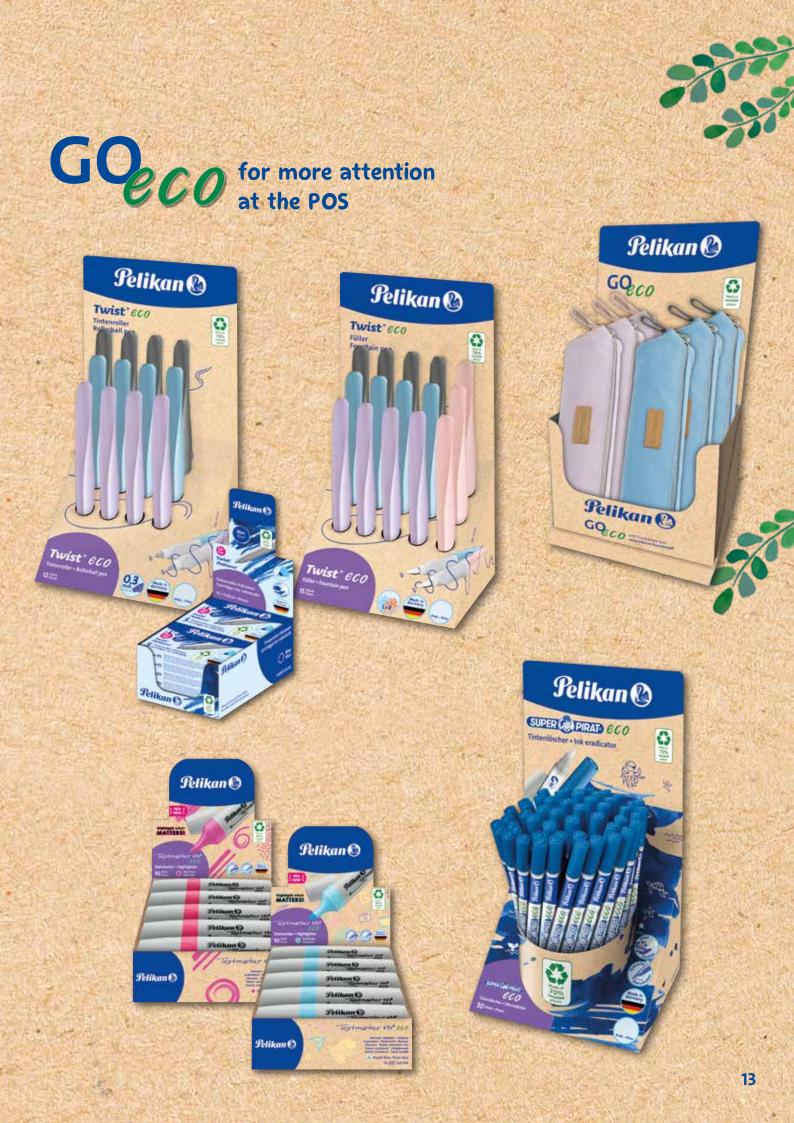

Twist<sup>®</sup>eco Fountain pen, rollerball pen, pencil pouch

NEW

Made of 95% recycled plastic

in Germany

## Twist<sup>®</sup>eco

Available from January 2024 NEW

Now also available as ink roller

to the ergonomic shape

Lies perfectly in the hand due

Fine 0.3 mm writing tip

All plastic parts consist of at least 78% POST consumer recycled material

## Highlighter 490° eco