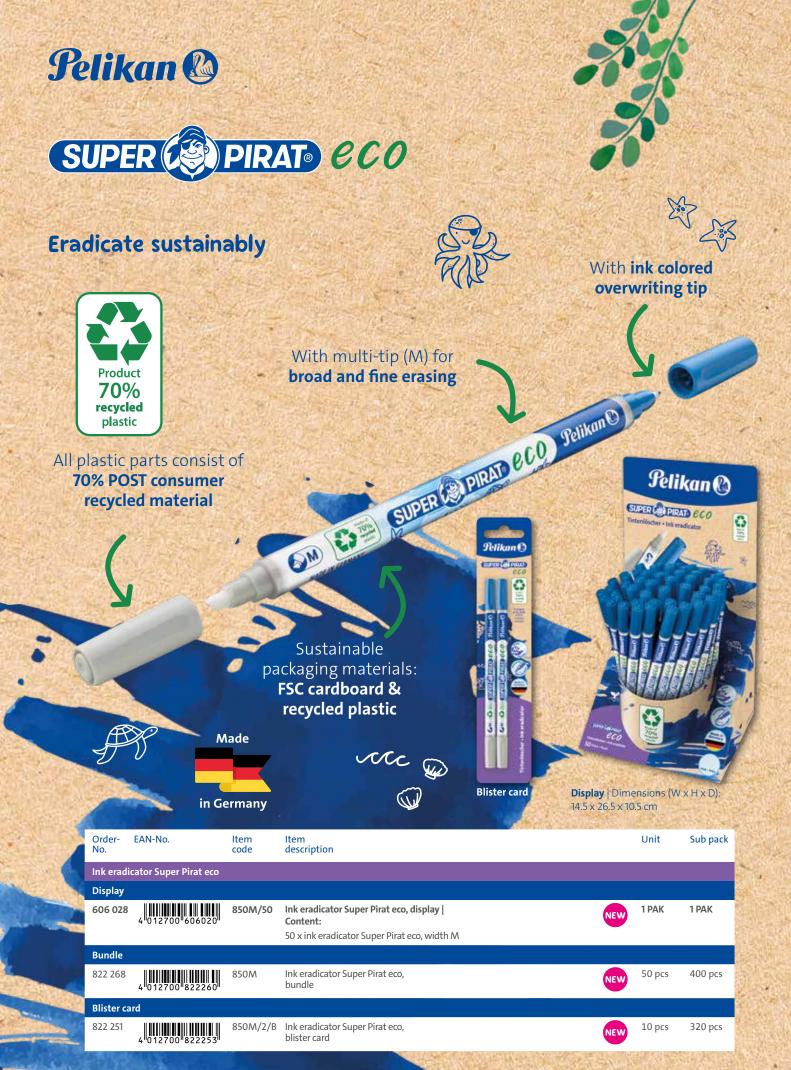

#### Made of recycled plastic

Our eco products are mainly made of recycled plastic - depending on the product category at least 65 % to 95 %. This is post-consumer waste (PCW): Plastic that has already been in use by the end consumer (e.g. as yogurt pots, computer keyboards or kitchen appliances), is given a new use in our products.

The content of recycled plastic is shown on our products in the Pelikan recycling seal. This is only awarded to products that contain a minimum content of 50% recycled plastic and that we manufacture in our factories or have certified according to the Global Recycled Standard (GRS). Our recycling seal indicates that we source certified materials from certified plastic recyclers and monitor material origins and sourcing to ensure the minimum reported recycled plastic content.

The recycled plastic for the K12<sup>®</sup> eco, the K24<sup>®</sup> eco and the Twist<sup>®</sup> eco comes from consumer goods (such as electrical appliances, computer accessories, kitchen appliances, etc.). For our ink erasers, ink pen cartridges, highlighters and water cups, on the other hand, the recycled plastic is obtained via the Green Dot and comes from the yellow bag or yellow garbage can (e.g. from yogurt pots and plastic packaging, etc.). The processing of all recycled plastics used takes place in Europe.

#### Each product is unique

The color of our eco products may vary slightly due to production. Material structures give the products a special authentic charm. While the Twist® eco has a subtle marbling that gives the gray pen a trendy exposed concrete look, for example, the Super-Pirat® eco has a speckled look. In K12® eco and Super-Pirat® eco, the light plastic components are light gray instead of white.

Sustainable from product to retail packaging For us, sustainability does not stop with the product. For all eco products, we have chosen sustainable sales packaging - cardboard from responsible forestry or recycled plastic, depending on the product.