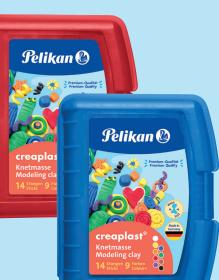

## Modeling is child's play

The top seller for schools is now also available in sustainable cardboard packaging. As an alternative packaging or to **refill** the boxes when the clay has been used up.

| No.                     |                 | code | code    | Description                                                  |     |        |         |  |  |  |  |
|-------------------------|-----------------|------|---------|--------------------------------------------------------------|-----|--------|---------|--|--|--|--|
| Creaplast modeling clay |                 |      |         |                                                              |     |        |         |  |  |  |  |
| Folding box             |                 |      |         |                                                              |     |        |         |  |  |  |  |
| 606 035                 | 4 012700 606037 |      | 198/8FS | Creaplast modeling clay 198/8FS<br>in folding box, 8 colours | NEW | 5 sets | 80 sets |  |  |  |  |
| Plastic Clickbox        |                 |      |         |                                                              |     |        |         |  |  |  |  |
| 622 415                 | 4 012700 622419 |      | 198/9B  | Creaplast modeling clay 198/9B,<br>blue box, 9 colours       |     | 5 sets | 40 sets |  |  |  |  |
| 622 670                 | 4 012700 622679 |      | 198/9R  | Creaplast modeling clay 198/9B,<br>red box, 9 colours        |     | 5 sets | 40 sets |  |  |  |  |
|                         |                 |      |         |                                                              |     |        |         |  |  |  |  |