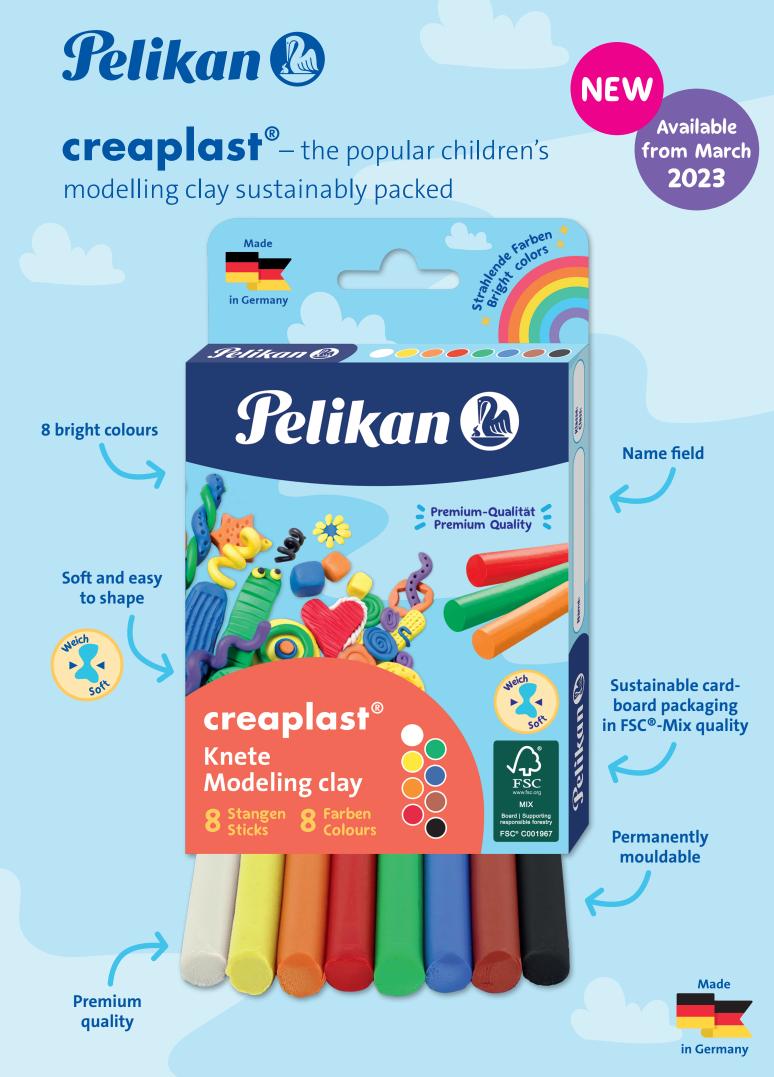

## Modeling is child's play

The top seller for schools is now also available in sustainable cardboard packaging. As an alternative packaging or to **refill** the boxes when the clay has been used up.

## For magical results:

best quality made in Germany soft and easy to knead from the start.

Clickbox

5

**Folding box** 

| 5      |         |        |         |       |
|--------|---------|--------|---------|-------|
| Order- | EAN-No. | Colour | Article | Item- |