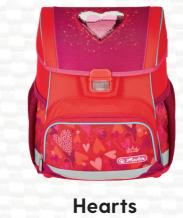

# SoftLight

The light school backpack with exchangeable patchies for extra fun

The herlitz SoftLight impresses with its great options of flexibility. With its ergonomically shaped back padding using our AirFlow system and dual adjustable shoulder straps as well as an adjustable chest strap the herlitz SoftLight provides a comfortable and pleasant fit certified by IGR – Institute for Health and Ergonomics.