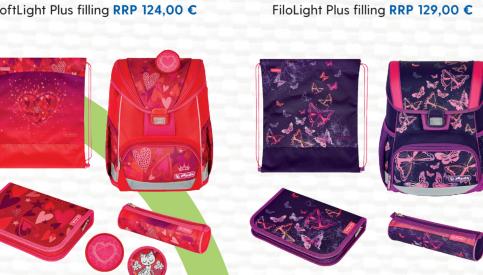

## Schoolbag Plus

In the Plus version each schoolbag model includes a unique selection of complementary items in the same design.

SoftLight Plus filling RRP 124,00 €

UltraLight Plus filling RRP 94,00 €

Loop Plus filling RRP 89,00 €