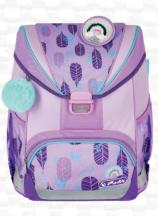

The soft schoolbag with exchangeable designs

The herlitz UltraLight stands out due to its small weight under 750 g and soft body with draw string closure. Its ergonomically shaped, breathable back padding offers optimal wearing comfort and its adjustable shoulder straps and a height adjustable chest strap ensure a high flexibility in fitting options.

Flower Owl

**Butterflies** 

**Bloomy Horse** 