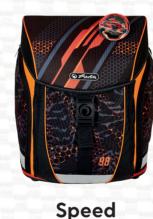

### herlitz FiloLight<sup>1</sup>

The stable lightweight schoolbag with changeable velcro motifs for extra creativity

The herlitz FiloLight impresses with its great options of flexibility. With its ergonomically shaped back padding using our AirFlow system and dual adjustable shoulder straps as well as an adjustable chest strap the herlitz SoftLight provides a comfortable and pleasant fit certified by IGR - Institute for Health and Ergonomics.