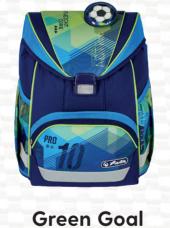

# SoftLight

The light school backpack with exchangeable patchies for extra fun

The herlitz SoftLight impresses with its great options of flexibility. With its ergonomically shaped back padding using our AirFlow system and dual adjustable shoulder straps as well as an adjustable chest strap the herlitz SoftLight provides a comfortable and pleasant fit certified by IGR – Institute for Health and Ergonomics.