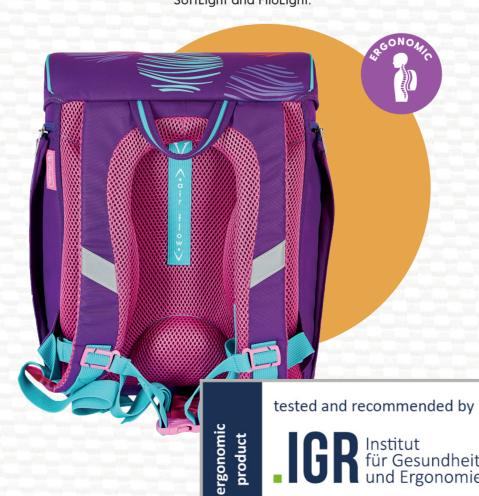

# SoftLight

The light school backpack with exchangeable patchies for extra fun

The herlitz SoftLight impresses with its great options of flexibility. With its ergonomically shaped back padding using our AirFlow system and dual adjustable shoulder straps as well as an adjustable chest strap the herlitz SoftLight provides a comfortable and pleasant fit certified by IGR – Institute for Health and Ergonomics.

### **Ergonomics**

All herlitz back paddings are ergonomically shaped and breathable to ensure an excellent wearing comfort. Adjustable shoulder straps offer individually adjustment and height adjustable chest straps keep the shoulder straps in the right position. After testing the German Institute for Health and Ergonomics agrees and recommends the models SoftLight and FiloLight.