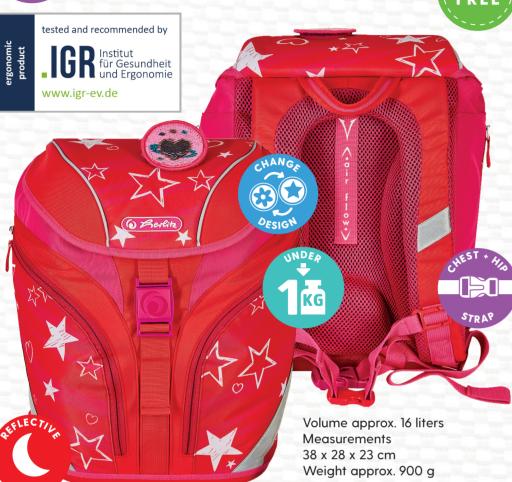

### herlitz FiloLight<sup>1</sup>

The stable lightweight schoolbag with changeable velcro motifs for extra creativity

The herlitz FiloLight impresses with its great options of flexibility. With its ergonomically shaped back padding using our AirFlow system and dual adjustable shoulder straps as well as an adjustable chest strap the herlitz SoftLight provides a comfortable and pleasant fit certified by IGR - Institute for Health and Ergonomics.

### **Ergonomics**

All herlitz back paddings are ergonomically shaped and breathable to ensure an excellent wearing comfort. Adjustable shoulder straps offer individually adjustment and height adjustable chest straps keep the shoulder straps in the right position. After testing the German Institute for Health and Ergonomics agrees and recommends the models SoftLight and FiloLight.