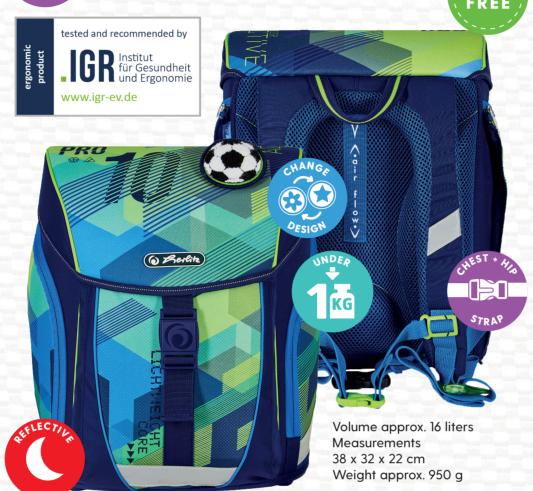

with a light weight

The herlitz Loop is characterized by its low weight of less than 1 kg. It possesses a main compartment with an inner book division, two elastic banded side pockets and a front large zippered one. This particularly light model consists of an ergonomically shaped, breathable back padding, adjustable shoulder straps, and height-adjustable chest strap which provides flexibility and high wearing comfort.