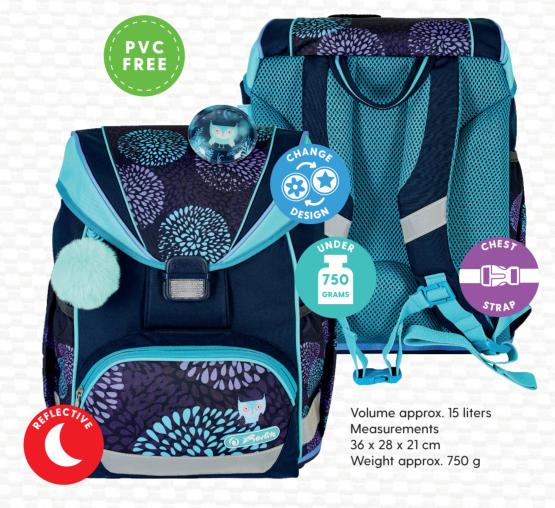

The soft schoolbag with exchangeable designs

The herlitz UltraLight stands out due to its small weight under 750 g and soft body with draw string closure. Its ergonomically shaped, breathable back padding offers optimal wearing comfort and its adjustable shoulder straps and a height adjustable chest strap ensure a high flexibility in fitting options.