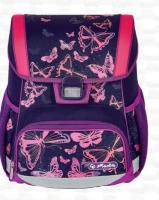

and manufacturing standards. Our models are subject to various stress tests and tested by strict criteria. Therefore, we offer a 2-year warranty on all herlitz schoolbags. A water repellent impregnation of the outer fabric, as well as durable, reinforced bottom plates protect herlitz schoolbags reliably against moisture or dirt and ensure a long durability of the schoolbags.









schoolbags.herlitz.eu



01|2022 · All images are similar · Misprints and errors expected





## SoftLight +

**(** 





The herlitz schoolbag collection 2022











Space Girl

FiloLight +





Galaxy







Flower Owl







Accessories



Raincover RRP 12,99 €

UltraLight +



Universe





Mechanic





**Sweet Hearts** 



Rainbow

**Feathers** 

Lunchbox RRP 5,19 €















Flower Owl









**Butterflies** 





**Bloomy Horse**