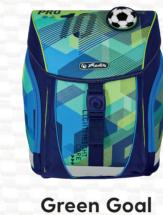

# SoftLight

The light school backpack with exchangeable patchies for extra fun

The herlitz SoftLight impresses with its great options of flexibility. With its ergonomically shaped back padding using our AirFlow system and dual adjustable shoulder straps as well as an adjustable chest strap the herlitz SoftLight provides a comfortable and pleasant fit certified by IGR – Institute for Health and Ergonomics.