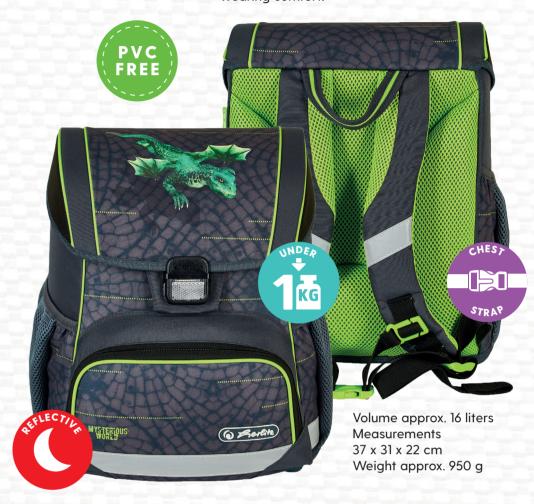

with a light weight

The herlitz Loop is characterized by its low weight of less than 1 kg. It possesses a main compartment with an inner book division, two elastic banded side pockets and a front large zippered one. This particularly light model consists of an ergonomically shaped, breathable back padding, adjustable shoulder straps, and height-adjustable chest strap which provides flexibility and high wearing comfort.