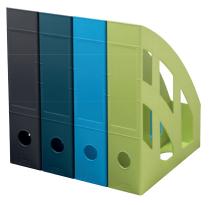

Filing tray classic A4-C4 recycling plastic material

Magazine file classic A4-C4 recycling plastic material

Pen stand round recycling plastic material

| Art-<br>no.                              | EAN             | Color<br>code | Art. description                                                  | UV/<br>sub pack | NK/outer<br>carton |
|------------------------------------------|-----------------|---------------|-------------------------------------------------------------------|-----------------|--------------------|
| Filling trays classic, recycling plastic |                 |               |                                                                   |                 |                    |
| 50033942                                 | 4 008110 261348 | •             | filing tray classic recycling plastic anthracite                  | 5 pcs           | 5 pcs              |
| 50033959                                 | 4 008110 261355 |               | filing tray classic recycling plastic dark blue                   | 5 pcs           | 5 pcs              |
| 50033966                                 | 4 008110 261362 |               | filing tray classic recycling plastic GREENline intensive blue    | 5 pcs           | 5 pcs              |
| 50033973                                 | 4 008110 261546 |               | filling tray classic recycling plastic GREENline intensive green  | 5 pcs           | 5 pcs              |
| Magazine file classic, recycling plastic |                 |               |                                                                   |                 |                    |
| 50033980                                 | 4 008110 261553 | •             | magazine file classic recycling plastic anthracite                | 4 pcs           | 4 pcs              |
| 50033997                                 | 4 008110 261560 | •             | magazine file classic recycling plastic dark blue                 | 4 pcs           | 4 pcs              |
| 50034000                                 | 4 008110 261577 |               | magazine file classic recycling plastic GREENline intensive blue  | 4 pcs           | 4 pcs              |
| 50034017                                 | 4 008110 261584 |               | magazine file classic recycling plastic GREENline intensive green | 4 pcs           | 4 pcs              |
| Pen holder round, recycling plastic      |                 |               |                                                                   |                 |                    |
| 50034024                                 | 4 008110 261591 | •             | pen holder round recycling plastic anthracite                     | 4 pcs           | 4 pcs              |
| 50034031                                 | 4 008110 261669 |               | pen holder round recycling plastic dark blue                      | 4 pcs           | 4 pcs              |
| 50034048                                 | 4 008110 261676 | •             | pen holder round recycling plastic GREENline intensive blue       | 4 pcs           | 4 pcs              |
| 50034055                                 | 4 008110 261683 |               | pen holder round recycling plastic GREENline intensive green      | 4 pcs           | 4 pcs              |