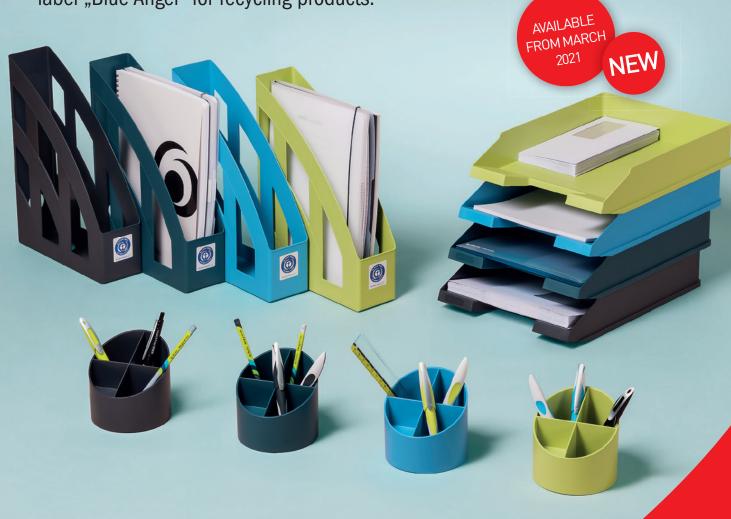

## FILING AND ORGANIZING

Most sustainable from now on – these Herlitz items filing trays, magazine files and pen stands are certified with the environment protection label "Blue Angel" for recycling products.

## **FILING AND ORGANIZING**

- Recycling matters especially for plastic products it becomes more and more important.
- The recyclates used for these products have for a rate of higher than 80% PCW post consumer waste.
- This helps saving resources, one of our contributions for the oceans and for the "Green Office"!

Filing tray classic A4-C4 recycling plastic material

Magazine file classic A4-C4 recycling plastic material

Pen stand round recycling plastic material

| Art-<br>no.                              | EAN             | Color<br>code | Art. description                                                  | UV/<br>sub pack | NK/outer<br>carton |
|------------------------------------------|-----------------|---------------|-------------------------------------------------------------------|-----------------|--------------------|
| Filling trays classic, recycling plastic |                 |               |                                                                   |                 |                    |
| 50033942                                 | 4 008110 261348 | •             | filing tray classic recycling plastic anthracite                  | 5 pcs           | 5 pcs              |
| 50033959                                 | 4 008110 261355 |               | filing tray classic recycling plastic dark blue                   | 5 pcs           | 5 pcs              |
| 50033966                                 | 4 008110 261362 |               | filing tray classic recycling plastic GREENline intensive blue    | 5 pcs           | 5 pcs              |
| 50033973                                 | 4 008110 261546 |               | filling tray classic recycling plastic GREENline intensive green  | 5 pcs           | 5 pcs              |
| Magazine file classic, recycling plastic |                 |               |                                                                   |                 |                    |
| 50033980                                 | 4 008110 261553 | •             | magazine file classic recycling plastic anthracite                | 4 pcs           | 4 pcs              |
| 50033997                                 | 4 008110 261560 | •             | magazine file classic recycling plastic dark blue                 | 4 pcs           | 4 pcs              |
| 50034000                                 | 4 008110 261577 |               | magazine file classic recycling plastic GREENline intensive blue  | 4 pcs           | 4 pcs              |
| 50034017                                 | 4 008110 261584 |               | magazine file classic recycling plastic GREENline intensive green | 4 pcs           | 4 pcs              |
| Pen holder round, recycling plastic      |                 |               |                                                                   |                 |                    |
| 50034024                                 | 4 008110 261591 | •             | pen holder round recycling plastic anthracite                     | 4 pcs           | 4 pcs              |
| 50034031                                 | 4 008110 261669 |               | pen holder round recycling plastic dark blue                      | 4 pcs           | 4 pcs              |
| 50034048                                 | 4 008110 261676 | •             | pen holder round recycling plastic GREENline intensive blue       | 4 pcs           | 4 pcs              |
| 50034055                                 | 4 008110 261683 |               | pen holder round recycling plastic GREENline intensive green      | 4 pcs           | 4 pcs              |