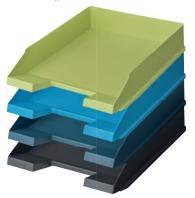

Filing tray classic A4-C4 recycling plastic material

Magazine file classic A4-C4 recycling plastic material

Pen stand round recycling plastic material

| Art-<br>no.                              | EAN             | Color<br>code | Art. description                                                  | UV/<br>sub pack | NK/outer<br>carton |
|------------------------------------------|-----------------|---------------|-------------------------------------------------------------------|-----------------|--------------------|
| Filling trays classic, recycling plastic |                 |               |                                                                   |                 |                    |
| 50033942                                 | 4 008110 261348 | •             | filing tray classic recycling plastic anthracite                  | 5 pcs           | 5 pcs              |
| 50033959                                 | 4 008110 261355 |               | filing tray classic recycling plastic dark blue                   | 5 pcs           | 5 pcs              |
| 50033966                                 | 4 008110 261362 |               | filing tray classic recycling plastic GREENline intensive blue    | 5 pcs           | 5 pcs              |
| 50033973                                 | 4 008110 261546 |               | filling tray classic recycling plastic GREENline intensive green  | 5 pcs           | 5 pcs              |
| Magazine file classic, recycling plastic |                 |               |                                                                   |                 |                    |
| 50033980                                 | 4 008110 261553 | •             | magazine file classic recycling plastic anthracite                | 4 pcs           | 4 pcs              |
| 50033997                                 | 4 008110 261560 | •             | magazine file classic recycling plastic dark blue                 | 4 pcs           | 4 pcs              |
| 50034000                                 | 4 008110 261577 |               | magazine file classic recycling plastic GREENline intensive blue  | 4 pcs           | 4 pcs              |
| 50034017                                 | 4 008110 261584 |               | magazine file classic recycling plastic GREENline intensive green | 4 pcs           | 4 pcs              |
| Pen holder round, recycling plastic      |                 |               |                                                                   |                 |                    |
| 50034024                                 | 4 008110 261591 | •             | pen holder round recycling plastic anthracite                     | 4 pcs           | 4 pcs              |
| 50034031                                 | 4 008110 261669 |               | pen holder round recycling plastic dark blue                      | 4 pcs           | 4 pcs              |
| 50034048                                 | 4 008110 261676 | •             | pen holder round recycling plastic GREENline intensive blue       | 4 pcs           | 4 pcs              |
| 50034055                                 | 4 008110 261683 |               | pen holder round recycling plastic GREENline intensive green      | 4 pcs           | 4 pcs              |