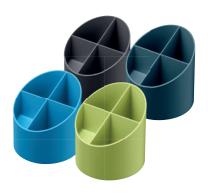

Filing tray classic A4-C4 recycling plastic material

Magazine file classic A4-C4 recycling plastic material

Pen stand round recycling plastic material

| Art-<br>no.                              | EAN             | Color<br>code | Art. description                                                  | UV/<br>sub pack | NK/outer<br>carton |
|------------------------------------------|-----------------|---------------|-------------------------------------------------------------------|-----------------|--------------------|
| Filling trays classic, recycling plastic |                 |               |                                                                   |                 |                    |
| 50033942                                 | 4 008110 261348 | •             | filing tray classic recycling plastic anthracite                  | 5 pcs           | 5 pcs              |
| 50033959                                 | 4 008110 261355 |               | filing tray classic recycling plastic dark blue                   | 5 pcs           | 5 pcs              |
| 50033966                                 | 4 008110 261362 |               | filing tray classic recycling plastic GREENline intensive blue    | 5 pcs           | 5 pcs              |
| 50033973                                 | 4 008110 261546 |               | filling tray classic recycling plastic GREENline intensive green  | 5 pcs           | 5 pcs              |
| Magazine file classic, recycling plastic |                 |               |                                                                   |                 |                    |
| 50033980                                 | 4 008110 261553 | •             | magazine file classic recycling plastic anthracite                | 4 pcs           | 4 pcs              |
| 50033997                                 | 4 008110 261560 | •             | magazine file classic recycling plastic dark blue                 | 4 pcs           | 4 pcs              |
| 50034000                                 | 4 008110 261577 |               | magazine file classic recycling plastic GREENline intensive blue  | 4 pcs           | 4 pcs              |
| 50034017                                 | 4 008110 261584 |               | magazine file classic recycling plastic GREENline intensive green | 4 pcs           | 4 pcs              |
| Pen holder round, recycling plastic      |                 |               |                                                                   |                 |                    |
| 50034024                                 | 4 008110 261591 | •             | pen holder round recycling plastic anthracite                     | 4 pcs           | 4 pcs              |
| 50034031                                 | 4 008110 261669 |               | pen holder round recycling plastic dark blue                      | 4 pcs           | 4 pcs              |
| 50034048                                 | 4 008110 261676 | •             | pen holder round recycling plastic GREENline intensive blue       | 4 pcs           | 4 pcs              |
| 50034055                                 | 4 008110 261683 |               | pen holder round recycling plastic GREENline intensive green      | 4 pcs           | 4 pcs              |