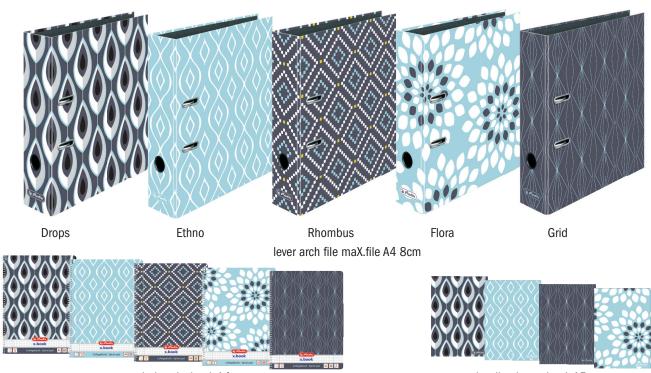

## MODERN LIVING

Whether it's lines, teardrops or diamonds – graphic patterns are everywhere. Our new motif lever arch file collection for autumn/winter 2019 brings this trend straight into people's homes.

## **DARE TO MIX PATTERNS!**

- · Sleek design and muted colours combine to create a stylish, modern feel.
- All the lever arch files are pattern and colour-coordinated, giving your filing shelves a matching look.
- We are once again realizing complementary stationery items as decorative accessories, including spiral note pads and hardback notebooks.

spiral pad x.book A4

hardback notebook A5

| Art.<br>no                                                            | EAN             | Art. description                                                                             | UV/<br>sub pac | NK/<br>outer carton |
|-----------------------------------------------------------------------|-----------------|----------------------------------------------------------------------------------------------|----------------|---------------------|
| Motif lever arch files autumn/winter 2019 "Modern Living", FSC™ Mix   |                 |                                                                                              |                |                     |
| 50025510                                                              | 4 008110 582238 | lever arch file maX.file, A4, spine width 8cm, laminated paper cover, Drops                  | 1 pc           | 10 pcs              |
| 50025527                                                              | 4 008110 582252 | lever arch file maX.file, A4, spine width 8cm, laminated paper cover, Ethno                  | 1 pc           | 10 pcs              |
| 50025534                                                              | 4 008110 582269 | lever arch file maX.file, A4, spine width 8cm, laminated paper cover, Rhombus                | 1 pc           | 10 pcs              |
| 50025541                                                              | 4 008110 582276 | lever arch file maX.file, A4, spine width 8cm, laminated paper cover, Flora                  | 1 pc           | 10 pcs              |
| 50025558                                                              | 4 008110 582283 | lever arch file maX.file, A4, spine width 8cm, laminated paper cover, Grid                   | 1 pc           | 10 pcs              |
| 50025565                                                              | 4 008110 582290 | lever arch file maX.file, A4, spine width 8cm, laminated paper cover, Modern Living assorted | 10 pcs         | 10 ST               |
| Spiral pads and hardback notebooks autumn/winter 2019 "Modern Living" |                 |                                                                                              |                |                     |
| 50026982                                                              | 4 008110 585789 | spiral pad, A4, 80 sheets, no. 28, Modern Living assorted                                    | 5 pcs          | 25 pcs              |
| 50026975                                                              | 4 008110 585772 | hardback notebook A5, 96 sheets, squared, 4 motifs, Modern Living assorted                   | 4 pcs          | 40 pcs              |