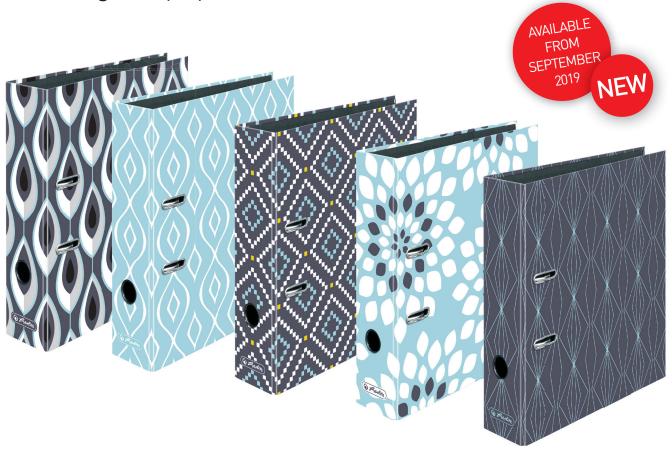

## MODERN LIVING

Whether it's lines, teardrops or diamonds – graphic patterns are everywhere. Our new motif lever arch file collection for autumn/winter 2019 brings this trend straight into people's homes.

## **DARE TO MIX PATTERNS!**

- · Sleek design and muted colours combine to create a stylish, modern feel.
- All the lever arch files are pattern and colour-coordinated, giving your filing shelves a matching look.
- We are once again realizing complementary stationery items as decorative accessories, including spiral note pads and hardback notebooks.