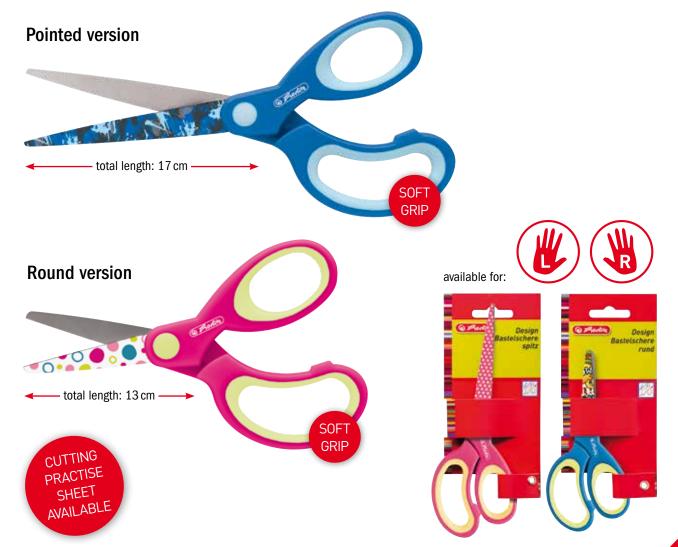

## **DESIGN CRAFT SCISSORS**

NEW DESIGN

AVAILABLE FROM APRIL 2019

Trendy and fresh colours for our herlitz design craft scissors. We breathe new life into your pencil pouch with up-to-date designs and colours. More creativity and more fun with new designs from herlitz.

## **MUST-HAVE FOR LITTLE AND BIG TRENDSETTER**

With our herlitz design craft scissors cutting will be much more comfortable due to material mix and with ergonomic soft grip. Printed blades do not just look nice, they also cut through paper, cardboard and more materials easily.

| Art.<br>no.                                                                           | EAN             | Art.<br>description                          | UV/<br>sub pac | NK/<br>outer carton |
|---------------------------------------------------------------------------------------|-----------------|----------------------------------------------|----------------|---------------------|
| Design craft scissors round or pointed with ergonomic soft gripzone, colours assorted |                 |                                              |                |                     |
| 10801710                                                                              | 4 008110 299501 | Design craft scissors round                  | 5 pcs          | 120 pcs             |
| 10897163                                                                              | 4 008110 336282 | Design craft scissors round for lefthander   | 5 pcs          | 120 pcs             |
| 10801728                                                                              | 4 008110 299532 | Design craft scissors pointed                | 5 pcs          | 120 pcs             |
| 10897171                                                                              | 4 008110 337319 | Design craft scissors pointed for lefthander | 5 pcs          | 120 pcs             |