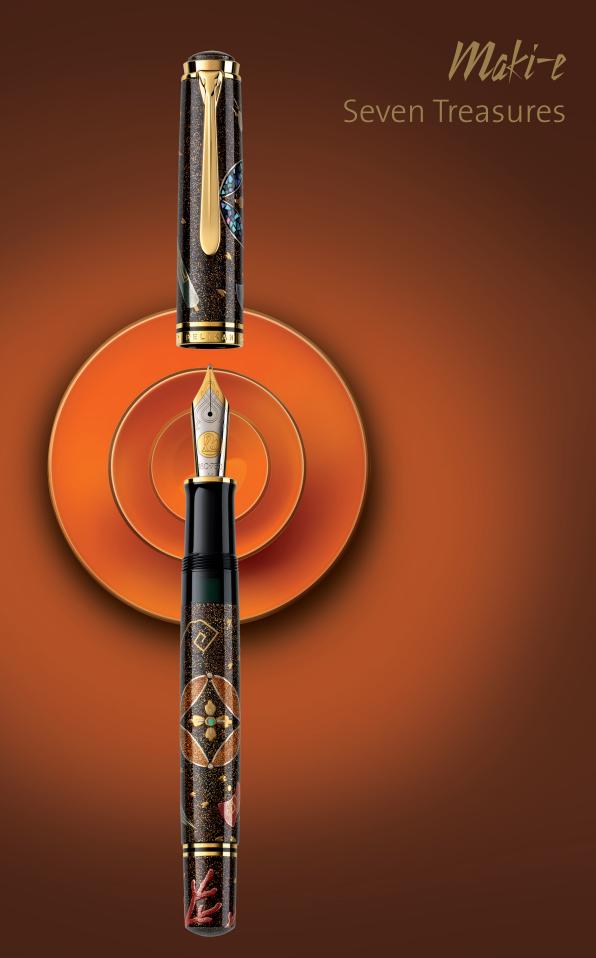

## **Maki-e Seven Treasures**

Maki-e is the art of Japanese lacquer painting and is renowned for its beauty and artistry. The Pelikan Maki-e "Seven Treasures" fountain pen uses Togidashi-Taka-Maki-e that combines both Taka-Maki-e and Togidashi-Maki-e techniques.

Seven Treasures are listed in the Buddhist scriptures. The typical seven treasures are gold, silver, lapis lazuli, crystal, giant clam, coral, and agate.

The Seven Treasures are expressed on this Pelikan M1000 as auspicious omen motifs by drawing additional fortunate items such as treasure roll, treasure-house lock, and cherry blossoms. By this, the Pelikan Maki-e "Seven Treasures" fountain pen is a collection of symbols which are believed to bring good fortune and are often used for Japanese traditional designs.

The Pelikan Maki-e "Seven Treasures" fountain pen is a masterpiece that combines the craftsmanship of Pelikan Germany based on 180 years of tradition and technology coupled with superior Japanese traditional Maki-e painting techniques. Each pen has the Pelikan logo on the crown, a limited edition number, and the artist's signature drawn in by hand using Maki-e techniques. The "Seven Treasures" is limited to 123 pieces worldwide. Each fountain pen is equipped with an 18 carat, two-tone gold nib and is encased in a traditional Japanese pen box made of paulownia wood.