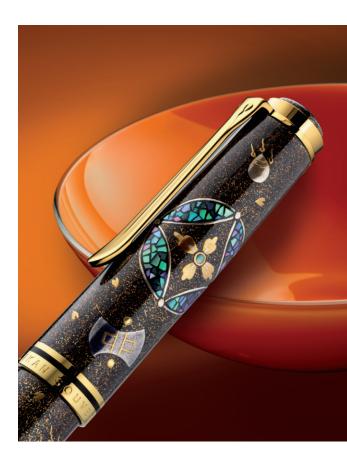

Seven Treasures are listed in the Buddhist scriptures. The typical seven treasures are gold, silver, lapis lazuli, crystal, giant clam, coral, and agate.

The Seven Treasures are expressed on this Pelikan M1000 as auspicious omen motifs by drawing additional fortunate items such as treasure roll, treasure-house lock, and cherry blossoms. By this, the Pelikan Maki-e "Seven Treasures" fountain pen is a collection of symbols which are believed to bring good fortune and are often used for Japanese traditional designs.

The Pelikan Maki-e "Seven Treasures" fountain pen is a masterpiece that combines the craftsmanship of Pelikan Germany based on 180 years of tradition and technology coupled with superior Japanese traditional Maki-e painting techniques. Each pen has the Pelikan logo on the crown, a limited edition number, and the artist's signature drawn in by hand using Maki-e techniques. The "Seven Treasures" is limited to 123 pieces worldwide. Each fountain pen is equipped with an 18 carat, two-tone gold nib and is encased in a traditional Japanese pen box made of paulownia wood.