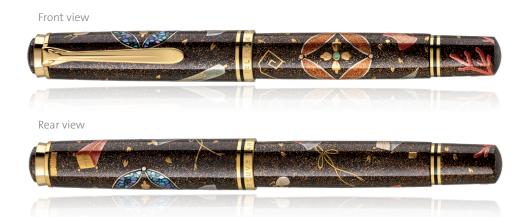

Seven Treasures are listed in the Buddhist scriptures. The typical seven treasures are gold, silver, lapis lazuli, crystal, giant clam, coral, and agate.

The Seven Treasures are expressed on this Pelikan M1000 as auspicious omen motifs by drawing additional fortunate items such as treasure roll, treasure-house lock, and cherry blossoms. By this, the Pelikan Maki-e "Seven Treasures" fountain pen is a collection of symbols which are believed to bring good fortune and are often used for Japanese traditional designs.

The Pelikan Maki-e "Seven Treasures" fountain pen is a masterpiece that combines the craftsmanship of Pelikan Germany based on 180 years of tradition and technology coupled with superior Japanese traditional Maki-e painting techniques. Each pen has the Pelikan logo on the crown, a limited edition number, and the artist's signature drawn in by hand using Maki-e techniques. The "Seven Treasures" is limited to 123 pieces worldwide. Each fountain pen is equipped with an 18 carat, two-tone gold nib and is encased in a traditional Japanese pen box made of paulownia wood.