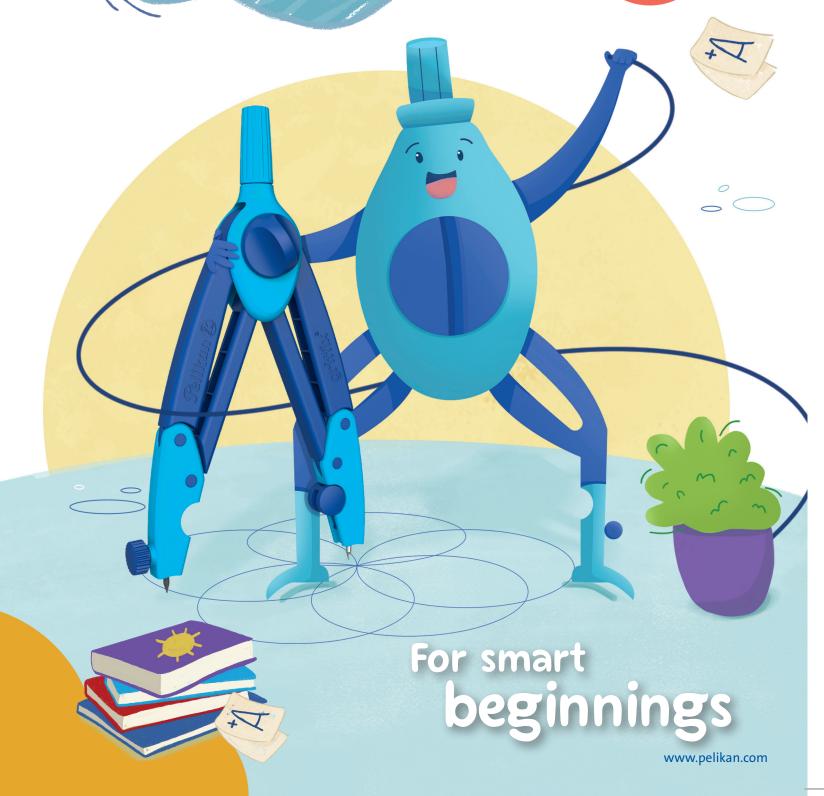

## Pelikan @ griffix®

The first ergonomic school compass that has everything on hand!

Available from March 2021

## Pelikan @ griffix®

Never before has the start of constructing as easy and comfortable as with the **griffix® Pelikan school compass**: an allround well-thought-out solution with clever extras for precise work and safe transport!

We accompany geometry beginners actively in their start into the world of circles, shapes and perspectives.

# Design

- Child-friendly shape without edges and spikes
- Particularly suitable for beginners
- Exceptional **design** with stable double legs
- Haptically pleasant, slip-resistant surface
- Pelikan own, individual, protected design