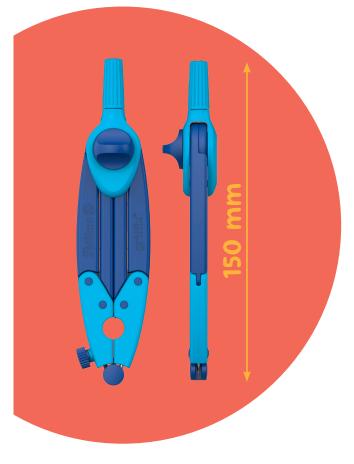

2 Transport

 Small and compact with only 150mm length – perfect for transporting

Tip protection for transport –
metal tip and graphite lead are well protected
during transport in pencil cases