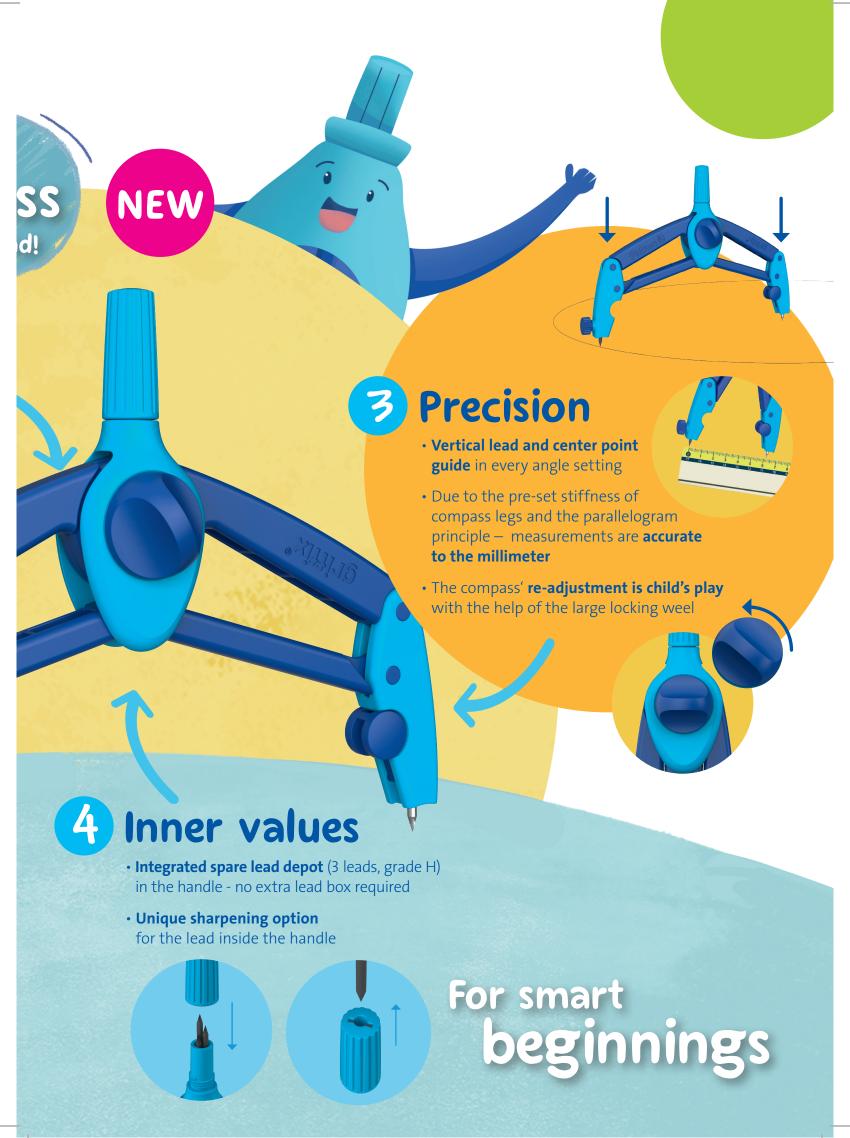

# Design

- Child-friendly shape without edges and spikes
- Particularly suitable for beginners
- Exceptional **design** with stable double legs
- Haptically pleasant, slip-resistant surface
- Pelikan own, individual, protected design

2 Transport

 Small and compact with only 150mm length – perfect for transporting

Tip protection for transport –
metal tip and graphite lead are well protected
during transport in pencil cases

#### griffix® school compass

The griffix® school compass as a new, important member of the successful **griffix® family** actively supports children in their start in the world of construction.

Thanks to the clever solution, parents can be sure that their child will enjoy learning and discovering from the first geometry lesson. Available from March 2021 NEW