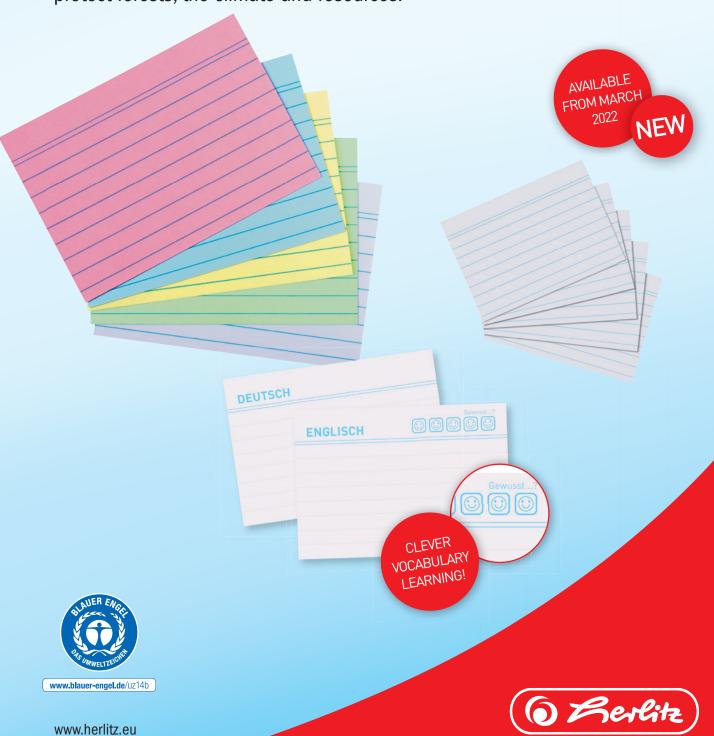

## **INDEX CARDS**

We have the range – you have the choice! Herlitz makes it possible: our new index cards are Blue Angel-certified and protect forests, the climate and resources.

| Art.<br>no.            | EAN             | Art.<br>description                                                        | UV/<br>sub pack | NK/outer carton |
|------------------------|-----------------|----------------------------------------------------------------------------|-----------------|-----------------|
| Index cards            |                 |                                                                            |                 |                 |
| 50041084               | 4 008110 301129 | index cards A8, 100 pieces, ruled, white, Blue Angel                       | 10 pac          | 180 pac         |
| 50041091               | 4 008110 301150 | index cards A8, 200 pieces, ruled, white, Blue Angel                       | 8 pac           | 64 pac          |
| 50041107               | 4 008110 301167 | index cards A8, 200 pieces, ruled, assorted colours with white, Blue Angel | 8 pac           | 64 pac          |
| 50041114               | 4 008110 301235 | index cards A7, 100 pieces, ruled, white, Blue Angel                       | 8 pac           | 96 pac          |
| 50041121               | 4 008110 301242 | index cards A7, 200 pieces, ruled, assorted colours with white, Blue Angel | 12 pac          | 48 pac          |
| 50041138               | 4 008110 301259 | index cards A6, 100 pieces, ruled, white, Blue Angel                       | 6 pac           | 48 pac          |
| 50041145               | 4 008110 301709 | index cards A6, 200 pieces, ruled, assorted colours with white, Blue Angel | 8 pac           | 16 pac          |
| Vocabulary-index cards |                 |                                                                            |                 |                 |
| 50041152               | 4 008110 301778 | vocabulary-index cards A8, 100 pieces, ruled, white, Blue Angel            | 8 pac           | 144 pac         |
| 50041169               | 4 008110 301785 | vocabulary-index cards A7, 100 pieces, ruled, white, Blue Angel            | 8 pac           | 96 pac          |