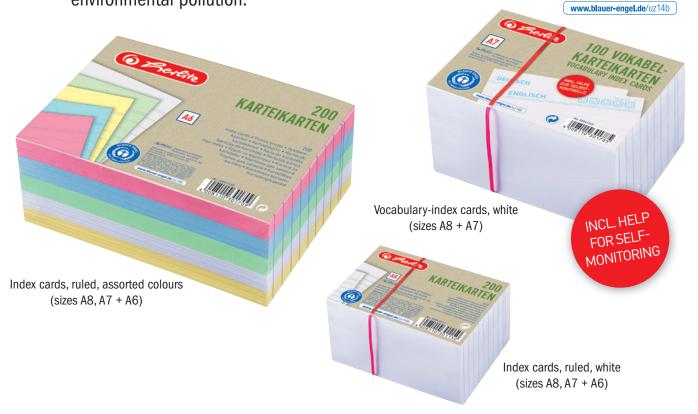

| Art.<br>no.            | EAN             | Art.<br>description                                                        | UV/<br>sub pack | NK/outer carton |
|------------------------|-----------------|----------------------------------------------------------------------------|-----------------|-----------------|
| Index cards            |                 |                                                                            |                 |                 |
| 50041084               | 4 008110 301129 | index cards A8, 100 pieces, ruled, white, Blue Angel                       | 10 pac          | 180 pac         |
| 50041091               | 4 008110 301150 | index cards A8, 200 pieces, ruled, white, Blue Angel                       | 8 pac           | 64 pac          |
| 50041107               | 4 008110 301167 | index cards A8, 200 pieces, ruled, assorted colours with white, Blue Angel | 8 pac           | 64 pac          |
| 50041114               | 4 008110 301235 | index cards A7, 100 pieces, ruled, white, Blue Angel                       | 8 pac           | 96 pac          |
| 50041121               | 4 008110 301242 | index cards A7, 200 pieces, ruled, assorted colours with white, Blue Angel | 12 pac          | 48 pac          |
| 50041138               | 4 008110 301259 | index cards A6, 100 pieces, ruled, white, Blue Angel                       | 6 pac           | 48 pac          |
| 50041145               | 4 008110 301709 | index cards A6, 200 pieces, ruled, assorted colours with white, Blue Angel | 8 pac           | 16 pac          |
| Vocabulary-index cards |                 |                                                                            |                 |                 |
| 50041152               | 4 008110 301778 | vocabulary-index cards A8, 100 pieces, ruled, white, Blue Angel            | 8 pac           | 144 pac         |
| 50041169               | 4 008110 301785 | vocabulary-index cards A7, 100 pieces, ruled, white, Blue Angel            | 8 pac           | 96 pac          |