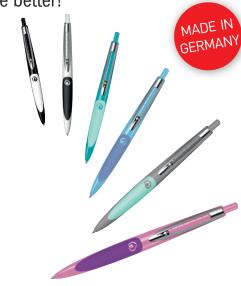

## **BALLPOINT PEN**

EXTREMELY good perspectives for 2020!

 Our successful herlitz my.pen ballpoint pens are not only looking gorgeous with their trendy color combinations, they are convincing with innovative inner values as well!

• The innovative ballpoint pen refill writes extremely long, extremely soft and extremely reliable.

| Art.<br>no.                                                                         | EAN             | Color-<br>Code | Art. description                             |     | UV/sub pack | NK/outer carton |
|-------------------------------------------------------------------------------------|-----------------|----------------|----------------------------------------------|-----|-------------|-----------------|
| Ballpoint pen my.pen, with extreme soft and extra long writing refill, blister card |                 |                |                                              |     |             |                 |
| 50028276                                                                            | 4 008110 588834 | •              | Ballpoint pen my.pen, black/white            | NEW | 3 pcs       | 252 pcs         |
| 50028306                                                                            | 4 008110 588964 | •              | Ballpoint pen my.pen, white/black            | NEW | 3 pcs       | 252 pcs         |
| 50028238                                                                            | 4 008110 588797 |                | Ballpoint pen my.pen, light blue/dark blue   | NEW | 3 pcs       | 252 pcs         |
| 50028290                                                                            | 4 008110 588858 |                | Ballpoint pen my.pen, pink/purple            | NEW | 3 pcs       | 252 pcs         |
| 50028337                                                                            | 4 008110 588995 | •              | Ballpoint pen my.pen, grey/mint              | NEW | 3 pcs       | 252 pcs         |
| 50028351                                                                            | 4 008110 589015 | •              | Ballpoint pen my.pen, dark green/light green | NEW | 3 pcs       | 252 pcs         |
| 50028252                                                                            | 4 008110 588810 |                | Ballpoint pen my.pen, 6 colors assorted      | NEW | 6 pcs       | 252 pcs         |
| Ballpoint pen my.pen, with extreme soft and extra long writing refill, loose        |                 |                |                                              |     |             |                 |
| 50028269                                                                            | 4 008110 588827 | •              | Ballpoint pen my.pen, black/white            | NEW | 3 pcs       | 450 pcs         |
| 50028313                                                                            | 4 008110 588971 | •              | Ballpoint pen my.pen, white/black            | NEW | 3 pcs       | 450 pcs         |
| 50028245                                                                            | 4 008110 588803 |                | Ballpoint pen my.pen, light blue/dark blue   | NEW | 3 pcs       | 450 pcs         |
| 50028283                                                                            | 4 008110 588841 |                | Ballpoint pen my.pen, pink/purple            | NEW | 3 pcs       | 450 pcs         |
| 50028320                                                                            | 4 008110 588988 | •              | Ballpoint pen my.pen, grey/mint              | NEW | 3 pcs       | 450 pcs         |
| 50028344                                                                            | 4 008110 589008 | •              | Ballpoint pen my.pen, dark green/light green | NEW | 3 pcs       | 450 pcs         |