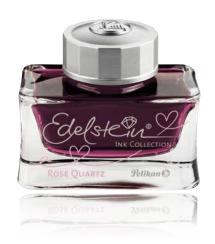

The M205 Rose Quartz fountain pen is THE pen for emotional messages. May it be the fountain pen only or as a gift in the matching color set with the gemstone Ink of the Year 2023 Rose Quartz: the especially refined gemstone flacon is a highlight and spreads a loving message with heart ornaments by itself!

Set Classic M205 Rose Quartz + Edelstein® Ink of The Year 2023 Rose Quartz

Edelstein® Ink of The Year 2023 Rose Ouartz

| Specia       | al Edition        | Classic se           | eries 205 Rose Quartz                                                            |                |              |
|--------------|-------------------|----------------------|----------------------------------------------------------------------------------|----------------|--------------|
| available    | as of September   | r 2023   limited     | availability                                                                     |                |              |
| Nib<br>width | Article<br>number | EAN-Code<br>4012700- | Article<br>description                                                           | Supply<br>unit | Price<br>per |
| Fountai      | n pen (piston r   | mechanism)           | M205 Rose Quartz                                                                 |                |              |
| EF           | 823 821           | 823823               | M 205 Rose Quartz, gift box G30                                                  | 1 рс           | рс           |
| F            | 823 838           | 823830               | M 205 Rose Quartz, gift box G30                                                  | 1 pc           | рс           |
| M            | 823 845           | 823847               | M 205 Rose Quartz, gift box G30                                                  | 1 рс           | рс           |
| В            | 823 852           | 823854               | M 205 Rose Quartz, gift box G30                                                  | 1 рс           | рс           |
| Set Clas     | sic M205 Rose     | Quartz + Ede         | elstein® Ink of The Year 2023 Rose Quartz                                        |                |              |
| EF           | 823 906           | 823908               | Set Classic M205 Rose Quartz EF with Edelstein® Ink of The Year 2023 Rose Quartz | 1рс            | рс           |
| F            | 823 913           | 823915               | Set Classic M205 Rose Quartz F with Edelstein® Ink of The Year 2023 Rose Quartz  | 1рс            | рс           |
| M            | 823 920           | 823922               | Set Classic M205 Rose Quartz M with Edelstein® Ink of The Year 2023 Rose Quartz  | 1 рс           | рс           |
| В            | 823 937           | 823939               | Set Classic M205 Rose Quartz B with Edelstein® Ink of The Year 2023 Rose Quartz  | 1рс            | рс           |
| Edelstei     | n® Ink of The \   | Year 2023 Ros        | se Quartz                                                                        |                |              |
|              | 301 848           | 301840               | Edelstein Ink of the Year 2023 - Rose Quartz (Rosé) , Flakon (50ml)              | 1 gl           | gl           |