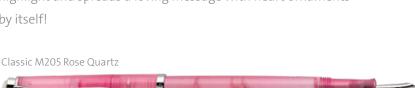

## SPECIAL EDITION Classic 205 Rose Quartz

In color psychology, the shade rosé stands for romance and caring. With this emotional background, this ink color is a perfect match for personal, handwritten messages.

The natural gemstone rose quartz varies in its color shades between very soft pink and intense rosé, and the color tone of the M205 Rose Quartz is finely tuned to this range of rosé. In order to let the soft-pink color appear pure, the interior components are light-colored. The velvet-matte material composition allows a view on the plunger mechanism and the ink level. For the first time, this series is available exclusively as a piston fountain pen only. It comes with silver-colored decorative elements such as the typical Pelikan clip and shiny rings. The highly polished stainless steel nib offers a soft writing feel in the nib widths EF, F, M, B, matching different individual handwriting characteristics.