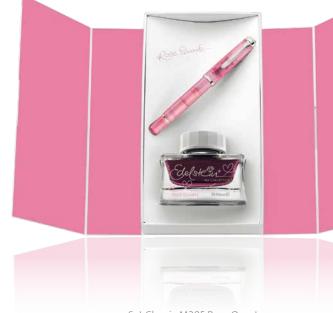

The M205 Rose Quartz fountain pen is THE pen for emotional messages. May it be the fountain pen only or as a gift in the matching color set with the gemstone Ink of the Year 2023 Rose Quartz: the especially refined gemstone flacon is a highlight and spreads a loving message with heart ornaments by itself!

Set Classic M205 Rose Quartz + Edelstein® Ink of The Year 2023 Rose Quartz

Edelstein® Ink of The Year 2023 Rose Ouartz

| Specia       | al Edition        | Classic se           | eries 205 Rose Quartz                                                            |                |              |
|--------------|-------------------|----------------------|----------------------------------------------------------------------------------|----------------|--------------|
| available    | as of September   | r 2023   limited     | availability                                                                     |                |              |
| Nib<br>width | Article<br>number | EAN-Code<br>4012700- | Article<br>description                                                           | Supply<br>unit | Price<br>per |
| Fountai      | n pen (piston r   | mechanism)           | M205 Rose Quartz                                                                 |                |              |
| EF           | 823 821           | 823823               | M 205 Rose Quartz, gift box G30                                                  | 1 рс           | рс           |
| F            | 823 838           | 823830               | M 205 Rose Quartz, gift box G30                                                  | 1 pc           | рс           |
| M            | 823 845           | 823847               | M 205 Rose Quartz, gift box G30                                                  | 1 рс           | рс           |
| В            | 823 852           | 823854               | M 205 Rose Quartz, gift box G30                                                  | 1 рс           | рс           |
| Set Clas     | sic M205 Rose     | Quartz + Ede         | elstein® Ink of The Year 2023 Rose Quartz                                        |                |              |
| EF           | 823 906           | 823908               | Set Classic M205 Rose Quartz EF with Edelstein® Ink of The Year 2023 Rose Quartz | 1рс            | рс           |
| F            | 823 913           | 823915               | Set Classic M205 Rose Quartz F with Edelstein® Ink of The Year 2023 Rose Quartz  | 1рс            | рс           |
| M            | 823 920           | 823922               | Set Classic M205 Rose Quartz M with Edelstein® Ink of The Year 2023 Rose Quartz  | 1 рс           | рс           |
| В            | 823 937           | 823939               | Set Classic M205 Rose Quartz B with Edelstein® Ink of The Year 2023 Rose Quartz  | 1рс            | рс           |
| Edelstei     | n® Ink of The \   | Year 2023 Ros        | se Quartz                                                                        |                |              |
|              | 301 848           | 301840               | Edelstein Ink of the Year 2023 - Rose Quartz (Rosé) , Flakon (50ml)              | 1 gl           | gl           |